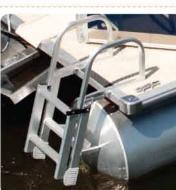

## DRIVER'S CONSOLE

The console features an AM/FM stereo with an auxiliary port for mp3 players. Shown with optional gauge package.

### GALLEY

Take snack time to the next level with the optional galley, complete with sink, counter and storage area.

### CHANGING ROOM

Private changing room available on most Cruise models.

## REAR ENTRY

Convenience and safety of the rear entry with boarding ladder.











#### DRIVER'S CONSOLE

The console provides more room to put everything right where you need it. Shown with optional gauge package.

### HELM SEAT

Comfortable, adjustable helm seat with swivel slide and armrests (excludes 18' models).

### LIVEWELL

Large, aerated livewells keep your catch fresh all day.











#### DRIVER'S CONSOLE

The console features easy-to-read gauges