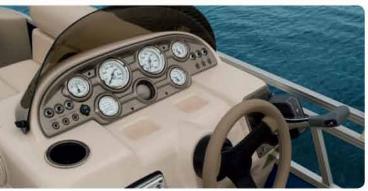

## DRIVER'S CONSOLE

The console features an AM/FM stereo with an auxiliary port for mp3 players. Shown with optional gauge package.

#### DRIVER'S CONSOLE

The console provides more room to put everything right where you need it. Shown with optional gauge package.

#### DRIVER'S CONSOLE

The console features easy-to-read gauges, an AM/FM radio and a tinted windscreen. Shown with optional gauge package.