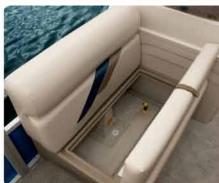

## DRIVER'S CONSOLE

The console features an AM/FM stereo with an auxiliary port for mp3 players. Shown with optional gauge package.

### GALLEY

Take snack time to the next level with the optional galley, complete with sink, counter and storage area.

### CHANGING ROOM

Private changing room available on most Cruise models.

## REAR ENTRY

Convenience and safety of the rear entry with boarding ladder.











#### DRIVER'S CONSOLE

The console provides more room to put everything right where you need it. Shown with optional gauge package.

### HELM SEAT

Comfortable, adjustable helm seat with swivel slide and armrests (excludes 18' models).

### LIVEWELL

Large, aerated livewells keep your catch fresh all day.











#### DRIVER'S CONSOLE

The console features easy-to-read gauges, an AM/FM radio and a tinted windscreen. Shown with optional gauge package.

### LIVEWELL

Large, aerated livewells keep your catch fresh all day.

### CHANGING ROOM

The space-saver changing room offers privacy when you're out on the lake.

| C Lawrence Laurel | 1                      | ptions