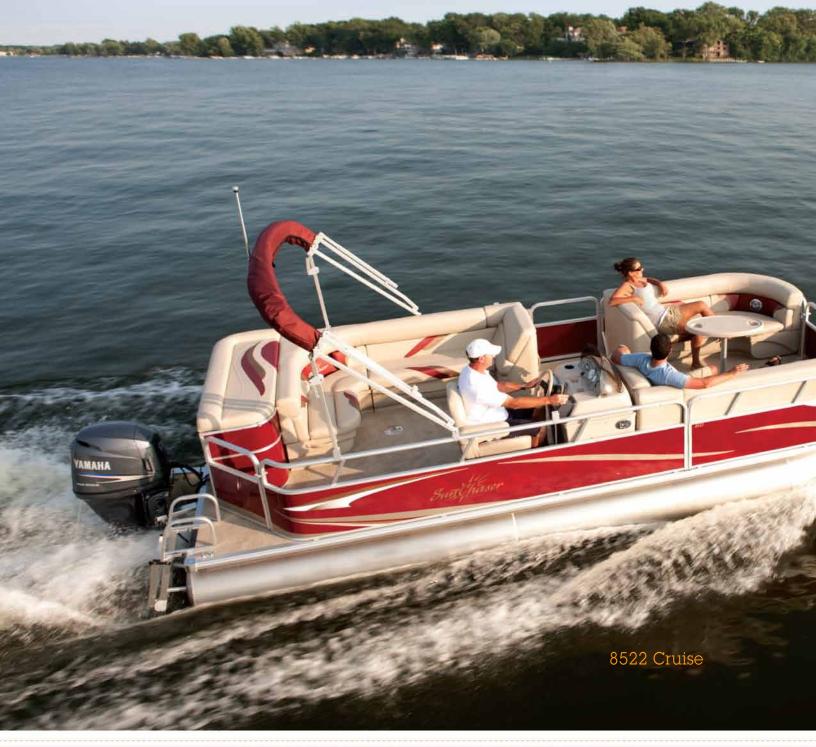

## DRIVER'S CONSOLE

The console features an AM/FM stereo with an auxiliary port for mp3 players. Shown with optional gauge package.

### GALLEY

Take snack time to the next level with the optional galley, complete with sink, counter and storage area.

### CHANGING ROOM

Private changing room available on most Cruise models.

## REAR ENTRY

Convenience and safety of the rear entry with boarding ladder.











#### DRIVER'S CONSOLE

The console provides more room to put everything right where you need it. Shown with optional gauge package.

### HELM SEAT

Comfortable, adjustable helm seat with swivel slide and armrests (excludes 18' models).

### LIVEWELL

Large, aerated livewells keep your catch fresh all day.











#### DRIVER'S CONSOLE

The console features easy-