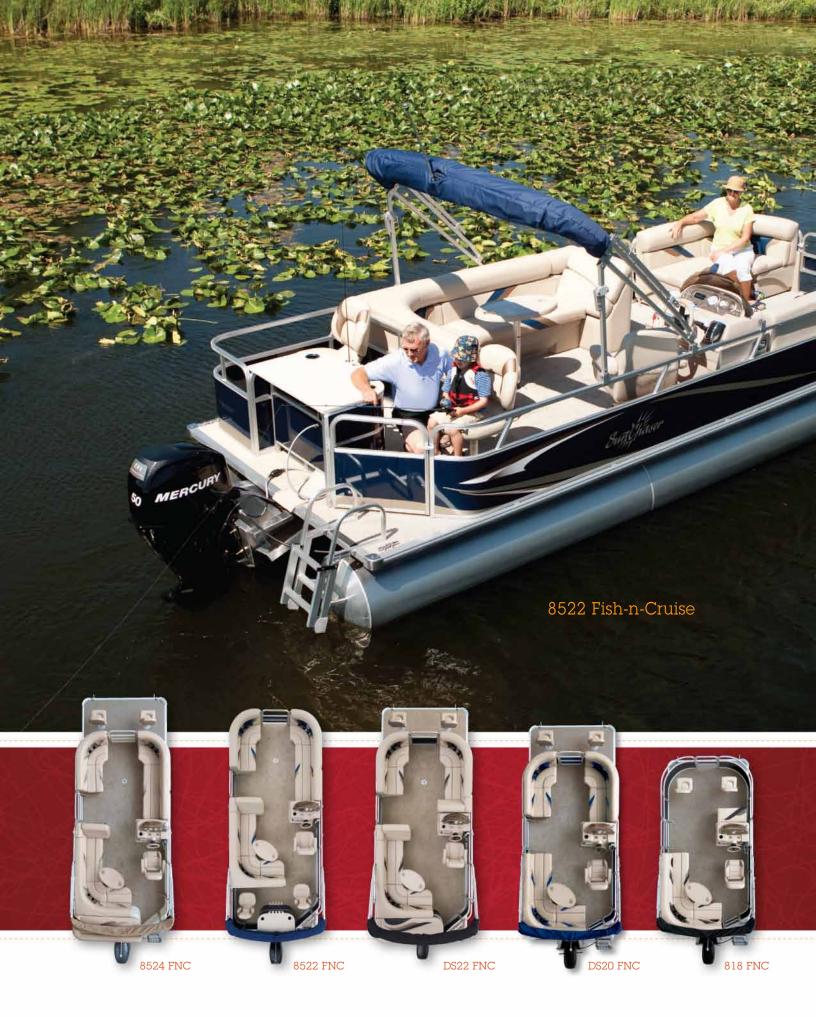

## DRIVER'S CONSOLE

The console features an AM/FM stereo with an auxiliary port for mp3 players. Shown with optional gauge package.

#### DRIVER'S CONSOLE

The console provides more room to put everything right where you need it. Shown with optional gauge package.

#### DRIVER'S CONSOLE

The console features easy-to-read gauges, an AM/FM radio and a tinted windscreen. Shown with optional gauge package.