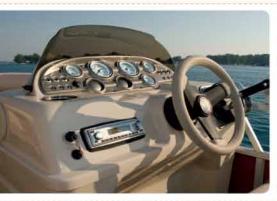

#### DRIVER'S CONSOLE

The console features easy-to-read gauges, an AM/FM radio and a tinted windscreen. Shown with optional gauge package.