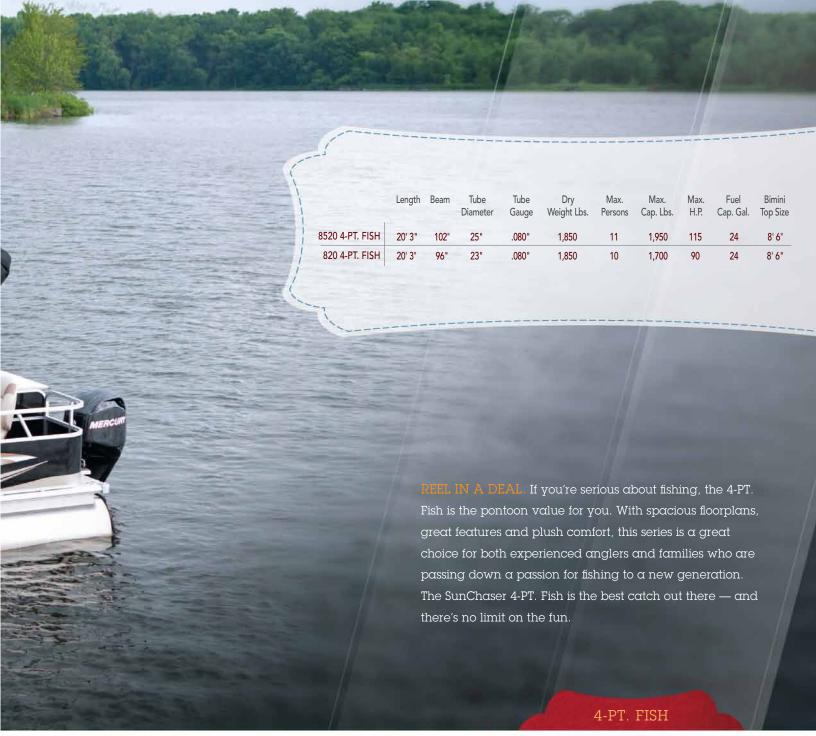

## DRIVER'S CONSOLE

The console features an AM/FM stereo with an auxiliary port for mp3 players. Shown with optional gauge package.

### GALLEY

Take snack time to the next level with the optional galley, complete with sink, counter and storage area.

### CHANGING ROOM

Private changing room available on most Cruise models.

## REAR ENTRY

Convenience and safety of the rear entry with boarding ladder.











#### DRIVER'S CONSOLE

The console provides more room to put everything right where you need it. Shown with optional gauge package.

### HELM SEAT

Comfortable, adjustable helm seat with swivel slide and armrests (excludes 18' models).

### LIVEWELL

Large, aerated livewells keep your catch fresh all day.











#### DRIVER'S CONSOLE

The console features easy-to-read gauges, an AM/FM radio and a tinted windscreen. Shown with optional gauge package.

### LIVEWELL

Large, aerated livewells keep your catch fresh all day.

### CHANGING ROOM

The space-saver changing room offers privacy when you're out on the lake.

| C Lawrence Laurel | 1                      | ptions                                                                                                                                        | ISE                  | ISI                  | NE NE                | 띬                         | ISI                | 띯                    |                          |                      | U                    | O                    |                      | E .                  | FIS