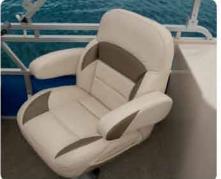

### HELM SEAT

Comfortable, adjustable helm seat with swivel slide and armrests (excludes 18' models).