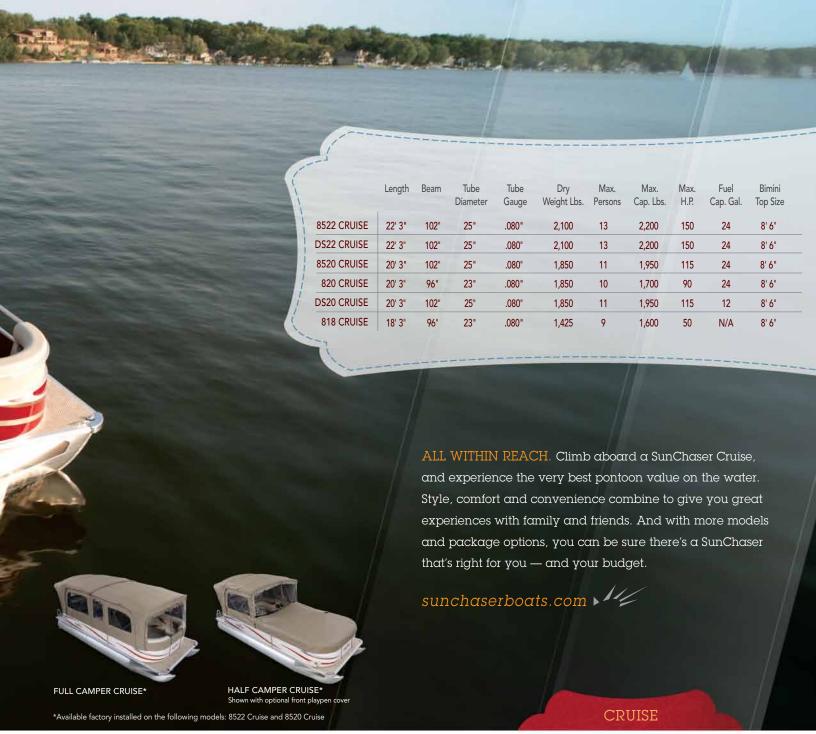

## DRIVER'S CONSOLE

The console features an AM/FM stereo with an auxiliary port for mp3 players. Shown with optional gauge package.

### GALLEY

Take snack time to the next level with the optional galley, complete with sink, counter and storage area.

### CHANGING ROOM

Private changing room available on most Cruise models.

## REAR ENTRY

Convenience and safety of the rear entry with boarding ladder.











#### DRIVER'S CONSOLE

The console provides more room to put everything right where you need it. Shown with optional gauge package.

### HELM SEAT

Comfortable, adjustable helm seat with swivel slide and armrests (excludes 18' models).

### LIVEWELL

Large, aerated livewells keep your catch fresh all day.











#### DRIVER'S CONSOLE

The console features easy-to-rea