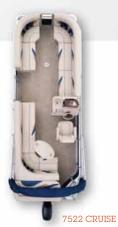

7520 CRUISE 7518 CRUISE

See sunchaser.com for more specifications, features and a downloadable flyer.

|             | LENGTH | BEAM | MAX. CAP<br>PERSONS |
|-------------|--------|------|---------------------|
| 7522 CRUISE | 22' 3" | 90"  | 11                  |
| 7520 CRUISE | 20' 3" | 90"  | 10                  |
| 7518 CRUISE | 18' 3" | 90"  | 9                   |