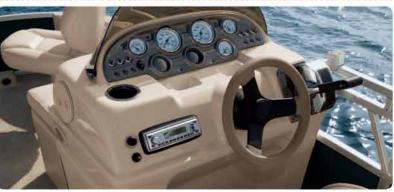

## DRIVER'S CONSOLE

The console features an AM/FM stereo with an auxiliary port for mp3 players. Shown with optional gauge package.

#### DRIVER'S CONSOLE

The console provides more room to put everything right where you need it. Shown with optional gauge package.

#### DRIVER'S CONSOLE

The console features easy-to-read gauges, an AM/FM radio and a tinted windscreen. Shown with optional gauge package.