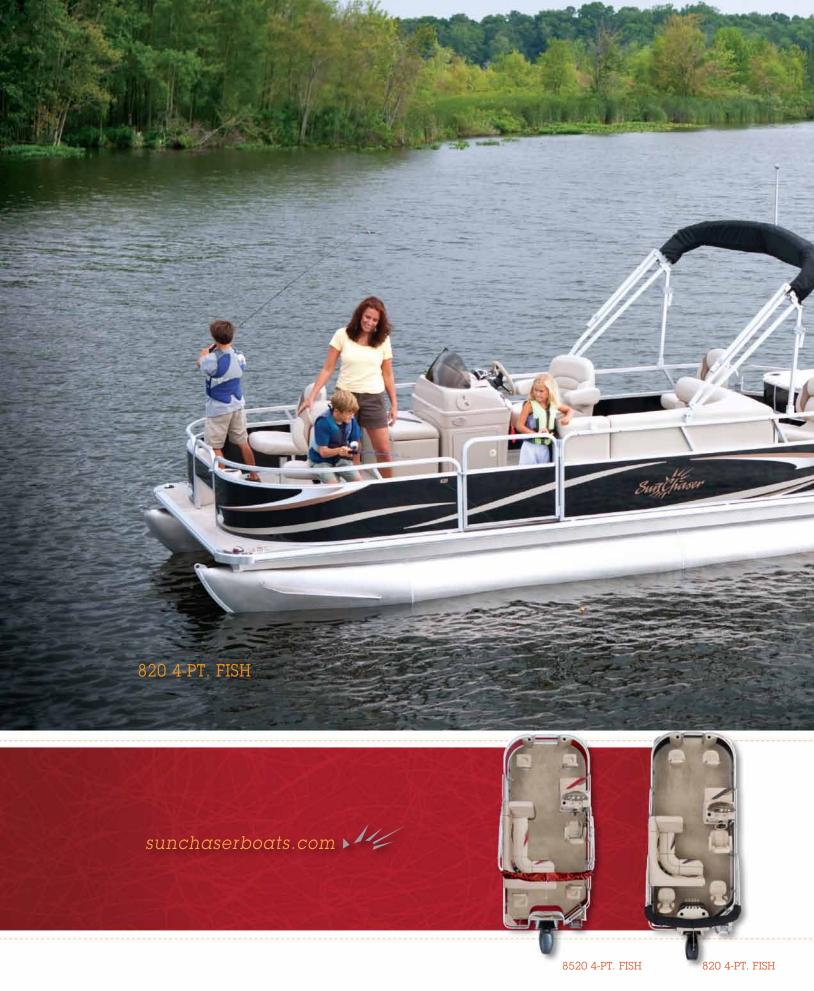

## DRIVER'S CONSOLE

The console features an AM/FM stereo with an auxiliary port for mp3 players. Shown with optional gauge package.

### GALLEY

Take snack time to the next level with the optional galley, complete with sink, counter and storage area.

### CHANGING ROOM

Private changing room available on most Cruise models.

## REAR ENTRY

Convenience and safety of the rear entry with boarding ladder.











#### DRIVER'S CONSOLE

The console provides more room to put everything right where you need it. Shown with optional gauge package.

### HELM SEAT

Comfortable, adjustable helm seat with swivel slide and armrests (excludes 18' models).

### LIVEWELL

Large, aerated livewells keep your catch fresh all day.











#### DRIVER'S CONSOLE

The console features easy-to-read gauges, an AM/FM radio and a tinted windscreen. Shown with optional gauge package.

### LIVEWELL

Large, aerated livewells keep your catch fresh all day.

### CHANGING ROOM

The space-saver changing room offers privacy when you're out on the lake.

| C Lawrence Laurel | 1                      | ptions                                                                                                                                        | ISE                  | ISI                  | NE NE                | 띬                         | ISI                | 띯                    |                          |                      | U                    | O                    |                      | E .                  | FIS