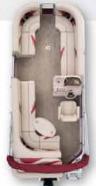

|             | LENGTH | BEAM | MAX. CAP<br>PERSONS |
|-------------|--------|------|---------------------|
| 7522 CRUISE | 22' 3" | 90"  | 11                  |
| 7520 CRUISE | 20' 3" | 90"  | 10                  |
| 7518 CRUISE | 18' 3" | 90"  | 9                   |