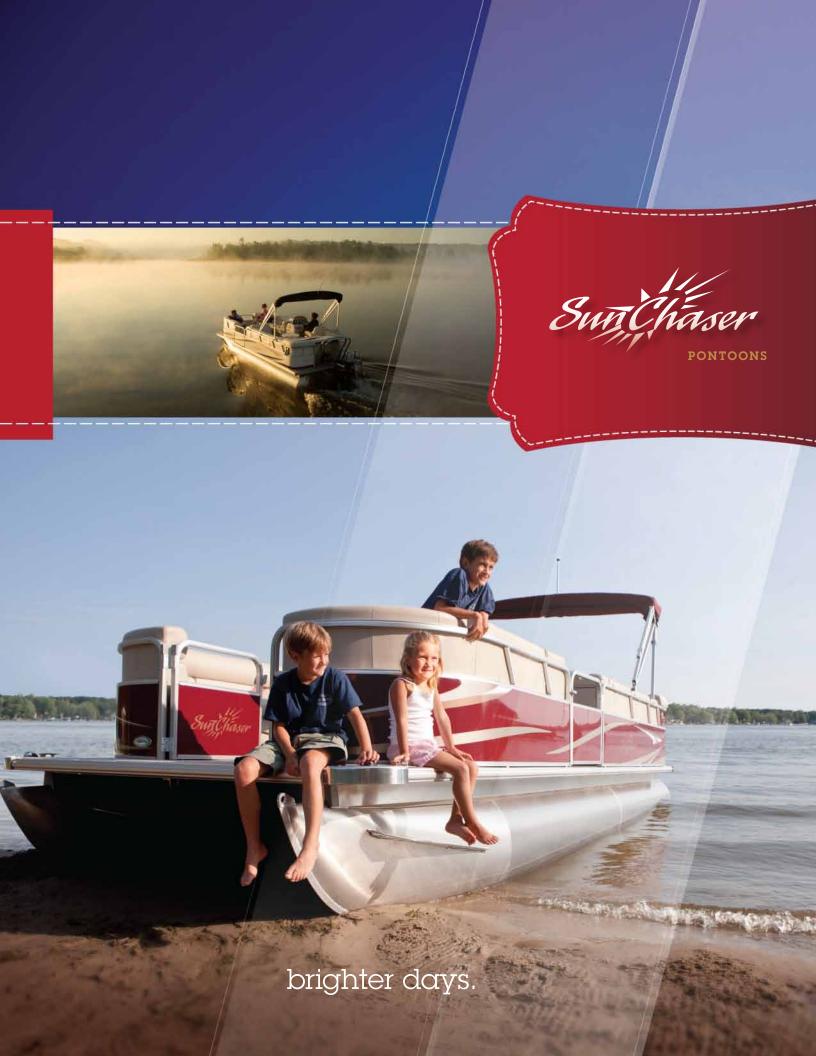

## DRIVER'S CONSOLE

The console features an AM/FM stereo with an auxiliary port for mp3 players. Shown with optional gauge package.

### GALLEY

Take snack time to the next level with the optional galley, complete with sink, counter and storage area.

### CHANGING ROOM

Private changing room available on most Cruise models.

## REAR ENTRY

Convenience and safety of the rear entry with boarding ladder.











#### DRIVER'S CONSOLE

The console provides more room to put everything right where you need it. Shown with optional gauge package.

### HELM SEAT

Comfortable, adjustable helm seat with swivel slide and armrests (excludes 18' models).

### LIVEWELL

Large, aerated livewells keep your catch fresh all day.











#### DRIVER'S CONSOLE

The console features eas