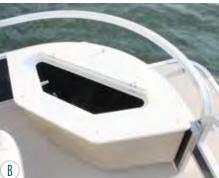

- DRIVER'S CONSOLE Get comfortable behind the wheel. The standard console features chrome accented tach and fuel gauges along with a PRV19 Millenia AM/FM
- PORT BOW LIVEWELL An aerated livewell keeps your catch fresh and comes standard with the optional Premium 4.0 Fish Package.
- FISHING SEAT Wood-free construction keeps it sturdy, while swivel action gives you maximum movement and flexibility.
- D REAR FISHING STATION With a 30-gallon livewell, two fishing seats, four rod holders and built-in cup holders, it's a fisherman's favorite spot.
- LOW BACK HELM CHAIR Enjoy the generously sized and comfortably designed helm seat with swivel slide and armrest (N/A on 816 Fish).