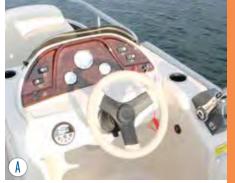

- DRIVER'S CONSOLE Get comfortable behind the wheel. The standard console features chrome accented tach and fuel gauges along with a PRV19 Millenia AM/FM
- PORT BOW LIVEWELL An aerated livewell keeps your catch fresh and comes standard with the optional Premium 4.0 Fish Package.
- FISHING SEAT Wood-free construction keeps it sturdy, while swivel action gives you maximum movement and flexibility.
- D REAR FISHING STATION With a 30-gallon livewell, two fishing seats, four rod holders and built-in cup holders, it's a fisherman's favorite spot.
- LOW BACK HELM CHAIR Enjoy the generously sized and comfortably designed helm seat with swivel slide and armrest (N/A on 816 Fish).