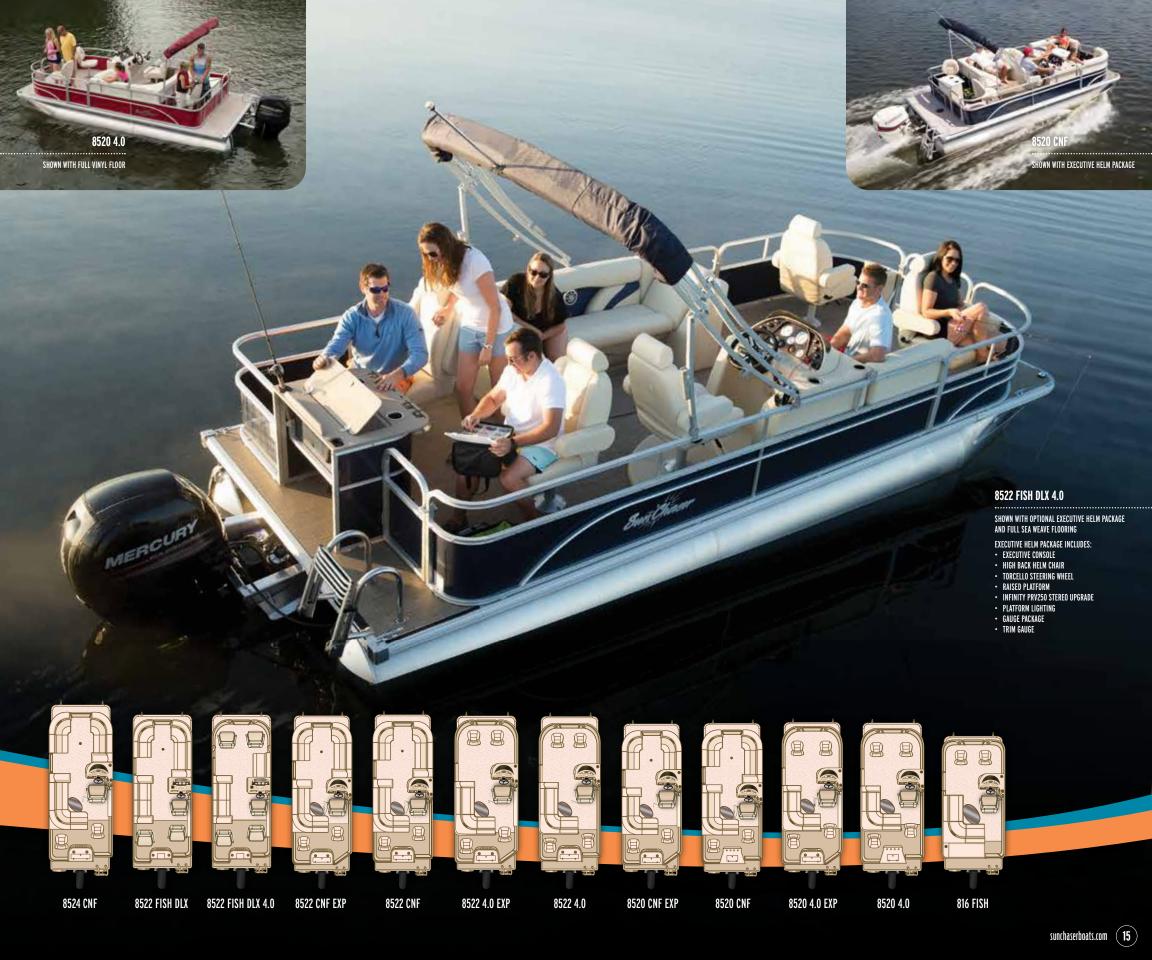

Step aboard the Eclipse series for a luxury ride. With its plush interior and executive helm station elevated on a raised platform for an enhanced sightline, every feature, including the extended stern platforms and full height panels, is thoughtfully designed for the serious water warrior. Bolster horsepower and handling with optional power upgrades like X-Treme Performance Strakes and third tube technology.

| SPECS            | Overall<br>Length | Beam | Tube<br>Diameter | Tube<br>Gauge | Dry<br>Weight Ib | Max. Capacity<br>Persons/lb | Max.<br>HP | Fuel<br>Cap. gal. | Max. HP w/<br>Third Tube | Bimini<br>Top Size |
|------------------|-------------------|------|------------------|---------------|------------------|-----------------------------|------------|-------------------|--------------------------|--------------------|
| 8525 ENTERTAINER | 25' 10"           | 102" | 25"              | .080"         | 2471             | 14/1905                     | 175        | 30                | 300                      | 10'                |
| 8525 LR DH       | 25' 10"           | 102" | 25"              | .080"         | 2471             | 14/1905                     | 175        | 30                | 300                      | 10'                |
| 8523 FISH        | 23' 10"           | 102" | 25"              | .080"         | 2100             | 12/1650                     | 150        | 30                | 250                      | 10'                |
| 8523 LR DH       | 23' 10"           | 102" | 25"              | .080"         | 2100             | 12/1650                     | 150        | 30                | 250                      | 10'                |