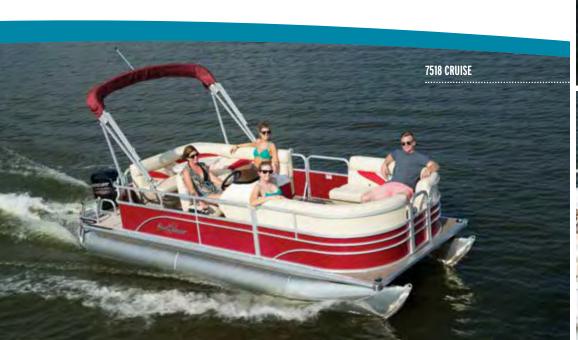

**CANVAS: Playpen Cover** 

STEERING: Torcello Stainless Wheel

MISCELLANEOUS: Deck Cleats (4) / Deck Mount Ski Tow / Windscreen / Extra Table Kit / Transom Gas Tank with Fuel Gauge

The Traverse series delivers exceptional handling and watersport thrills in a compact, easy-to-tow, easy-to-store size. Its space-efficient 7'6" width allows for easy maneuverability in and out of tight dock spaces, and it's ideal for international shipping. With a wide range of cruise and fish floorplans, Traverse doesn't compromise on comfort or amenities, and a full range of popular options let you customize your boat and make it your own.

| SPECS           | Overall<br>Length | Beam | Tube<br>Diameter | Tube<br>Gauge | Dry<br>Weight Ib | Max. Capacity<br>Persons/lb | Max.<br>HP | Fuel<br>Cap. gal. | Max. HP w/<br>Third Tube | Bimini<br>Top Size |
|-----------------|-------------------|------|------------------|---------------|------------------|-----------------------------|------------|-------------------|--------------------------|--------------------|
| 7522 CRUISE     | 22' 3"            | 90"  | 23"              | .080"         | 1875             | 10/1875                     | 90         | 20                | N/A                      | 8′ 6″              |
| 7520 CRUISE DLX | 20' 3"            | 90"  | 23"              | .080"         | 1525             | 8/1085                      | 60         | 20                | N/A                      | 8' 6"              |
| 7520 CRUISE     | 20' 3"            | 90"  | 23"              | .080"         | 1525             | 8/1085                      | 60         | 20                | N/A                      | 8' 6"              |
| 7520 4.0        | 20' 3"            | 90"  | 23"              | .080"         | 1525             | 8/1086                      | 60         | 20                | N/A                      | 8' 6"              |
| 7518 CRUISE     | 18′ 3″            | 90"  | 23"              | .080"         | 1300             | 8/1075                      | 50         | OPT.              | N/A                      | 8' 6"              |
| 7518 CRUISE DLX | 18′ 3″            | 90"  | 23"              | .080"         | 1300             | 8/1075                      | 50         | OPT.              | N/A                      | 8' 6"              |
| 7516 FISH       | 17'               | 90"  | 23"              | .080"         | 1275             | 6/840                       | 40         | OPT.              | N/A                      | 8' 6"              |
| 7516 CRUISE     | 17'               | 90"  | 23"              | .080"         | 1275             | 6/840                       | 40         | OPT.              | N/A                      | 8' 6"              |