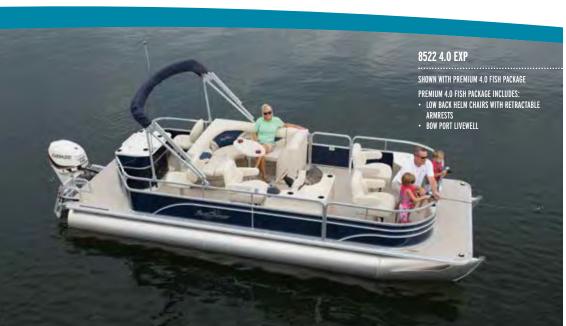

#### OUTFITTED FOR FISHING AND FAMILY FUN

Turn fishing into an art form in the comfort of the Classic Fish series. Decked out with a full suite of essentials - from sturdy rod holders to an aerated livewell - this classic craft is built to improve your catch. Plush, overstuffed seating and a five-step ladder transform your roomy deck into a comfort cruiser when it's time for some serious family fun. Choose an EXP model for a larger playpen area and more interior space.

- DRIVER'S CONSOLE Get comfortable behind the wheel. The standard console features chrome accented tach and fuel gauges along with a PRV19 Millenia AM/FM
- PORT BOW LIVEWELL An aerated livewell keeps your catch fresh and comes standard with the optional Premium 4.0 Fish Package.
- FISHING SEAT Wood-free construction keeps it sturdy, while swivel action gives you maximum movement and flexibility.
- D REAR FISHING STATION With a 30-gallon livewell, two fishing seats, four rod holders and built-in cup holders, it's a fisherman's favorite spot.
- LOW BACK HELM CHAIR Enjoy the generously sized and comfortably designed helm seat with swivel slide and armrest (N/A on 816 Fish).