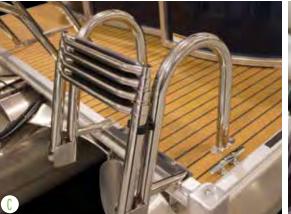

- A FOUR-STEP TELESCOPING LADDER Enjoy the convenience of this telescoping four-step, stainless steel ladder.
- B CONSOLE Raise your game at the helm with the Eclipse deluxe console that features a spoked wheel, chrome accented gauges and a premium Infinity PRV250 stereo with Bluetooth<sup>®</sup>.
- C HIGH BACK HELM CHAIR Enjoy the standard raised helm along with the generously sized and comfortably designed helm seat with swivel slide and armrest
- D REAR LOUNGER Stretch out in total comfort with the spacious and versatile rear lounger.
- E SKI PYLON A removable ski pylon makes a great option for ramping up the water sport fun (requires PR20 or PR25 X-Treme Performance Package).