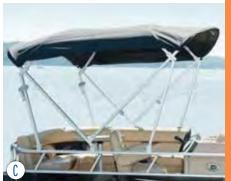

- A DRIVER'S CONSOLE Get comfortable behind the wheel. The standard console features chrome accented tach and fuel gauges along with a Millenia PRV19 AM/FM stereo with Bluetooth® and auxiliary port.
- B STANDARD BIMINI TOP Add shade quickly and easily with the spacious 8' 6" standard Bimini top.
- C REAR BOARDING LADDER A standard five-step aluminum boarding ladder provides the ultimate convenience for enjoying your favorite water sports.
- D REAR LOUNGER Stretch out in total comfort with the spacious and versatile rear lounger.
- E LOW BACK HELM CHAIR Enjoy the generously sized and comfortably designed helm chair with swivel slide and armrest or upgrade to the optional high back helm chair with headrest (N/A on 816).