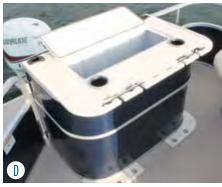

- DRIVER'S CONSOLE Get comfortable behind the wheel. The standard console features chrome accented tach and fuel gauges along with a PRV19 Millenia AM/FM
- PORT BOW LIVEWELL An aerated livewell keeps your catch fresh and comes standard with the optional Premium 4.0 Fish Package.
- FISHING SEAT Wood-free construction keeps it sturdy, while swivel action gives you maximum movement and flexibility.
- D REAR FISHING STATION With a 30-gallon livewell, two fishing seats, four rod holders and built-in cup holders, it's a fisherman's favorite spot.
- LOW BACK HELM CHAIR Enjoy the generously sized and comfortably designed helm seat with swivel slide and armrest (N/A on 816 Fish).