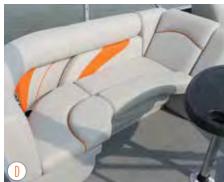

### EFFORTLESS COMFORT

Every detail of our pontoons is designed with your comfort and convenience in mind. From spacious, flexible floorplans to plush, overstuffed lounge chairs, your new SunChaser is transformed into a luxurious modern living room on the water. What better way to entertain family and friends for a full day of boating fun?

- A FOUR-STEP TELESCOPING LADDER Enjoy the convenience of this telescoping four-step, stainless steel ladder.
- B CONSOLE Raise your game at the helm with the Eclipse deluxe console that features a spoked wheel, chrome accented gauges and a premium Infinity PRV250 stereo with Bluetooth<sup>®</sup>.
- C HIGH BACK HELM CHAIR Enjoy the standard raised helm along with the generously sized and comfortably designed helm seat with swivel slide and armrest
- D REAR LOUNGER Stretch out in total comfort with the spacious and versatile rear lounger.
- E SKI PYLON A removable ski pylon makes a great option for ramping up the water sport fun (requires PR20 or PR25 X-Treme Performance Package).