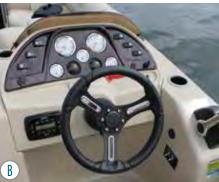

- A FOUR-STEP TELESCOPING LADDER Enjoy the convenience of this telescoping four-step, stainless steel ladder.
- B CONSOLE Raise your game at the helm with the Eclipse deluxe console that features a spoked wheel, chrome accented gauges and a premium Infinity PRV250 stereo with Bluetooth<sup>®</sup>.
- C HIGH BACK HELM CHAIR Enjoy the standard raised helm along with the generously sized and comfortably designed helm seat with swivel slide and armrest
- D REAR LOUNGER Stretch out in total comfort with the spacious and versatile rear lounger.
- E SKI PYLON A removable ski pylon makes a great option for ramping up the water sport fun (requires PR20 or PR25 X-Treme Performance Package).