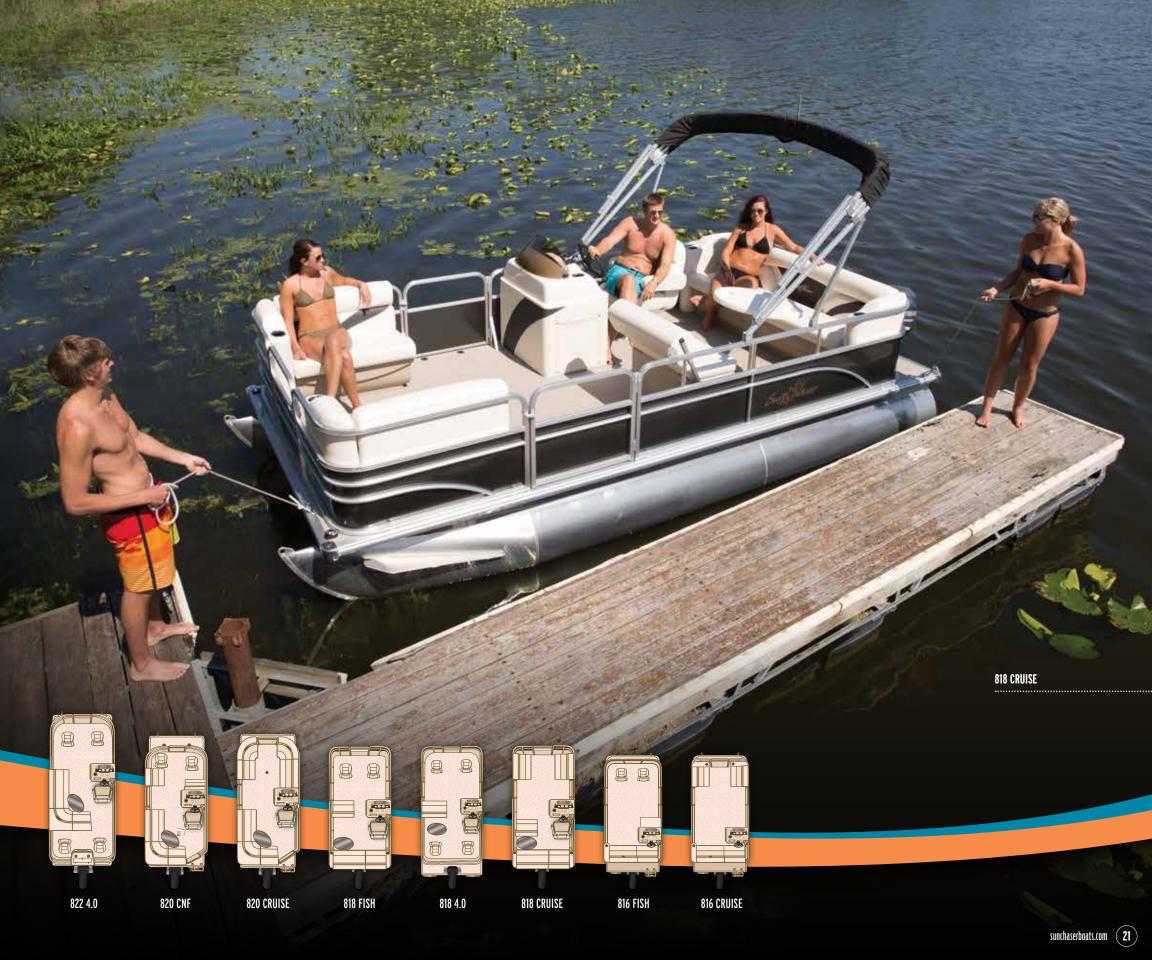

#### ALL-DAY COMFORT AND STYLE

Go the distance with the best value in the SunChaser fleet. The Oasis series lets you cruise in all-day comfort and style with multi-functional amenities like a flip-back seating bench that opens to a spacious caddy to hold all your gear. A color-coordinated Bimini looks sleek while providing protection from the hot sun. Carving the water has never looked so inviting.

| SPECS      | Overall<br>Length | Beam | Tube<br>Diameter | Tube<br>Gauge | Dry<br>Weight Ib | Max. Capacity<br>Persons/Ib | Max.<br>HP | Fuel<br>Cap. gal. | Max. HP w/<br>Third Tube | Bimini<br>Top Size |
|------------|-------------------|------|------------------|---------------|------------------|-----------------------------|------------|-------------------|--------------------------|--------------------|
| 822 4.0    | 22' 10"           | 96"  | 23"              | .080"         | 2027             | 10/1375                     | 90         | OPT.              | N/A                      | 8′ 6″              |
| 820 CNF    | 20' 10"           | 96"  | 23"              | .080"         | 1675             | 9/1270                      | 90         | OPT.              | N/A                      | 8' 6"              |
| 820 CRUISE | 20' 10"           | 96"  | 23"              | .080"         | 1675             | 9/1270                      | 90         | OPT.              | N/A                      | 8' 6"              |
| 818 FISH   | 18' 10"           | 96"  | 23"              | .080"         | 1425             | 8/1075                      | 60         | OPT.              | N/A                      | 8' 6"              |
| 818 4.0    | 18' 10"           | 96"  | 23"              | .080"         | 1425             | 8/1075                      | 60         | OPT.              | N/A                      | 8' 6"              |
| 818 CRUISE | 18' 10"           | 96"  | 23"              | .080"         | 1425             | 8/1075                      | 60         | OPT.              | N/A                      | 8' 6"              |
| 816 FISH   | 16′ 11″           | 96"  | 23"              | .080"         | 1275             | 6/840                       | 40         | OPT.              | N/A                      | 8' 6"              |
| 816 CRUISE | 16′ 11″           | 96"  | 23"              | .080"         | 1275             | 6/840                       | 40         | OPT.              | N/A                      | 8' 6"              |