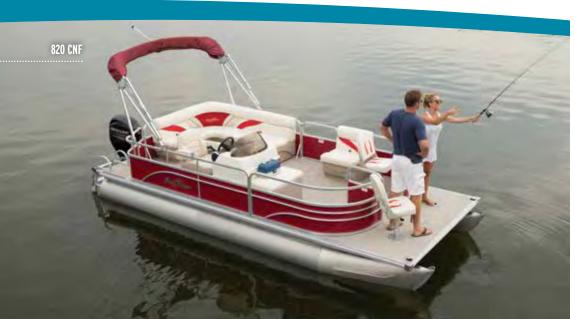

#### ALL-DAY COMFORT AND STYLE

Go the distance with the best value in the SunChaser fleet. The Oasis series lets you cruise in all-day comfort and style with multi-functional amenities like a flip-back seating bench that opens to a spacious caddy to hold all your gear. A color-coordinated Bimini looks sleek while providing protection from the hot sun. Carving the water has never looked so inviting.