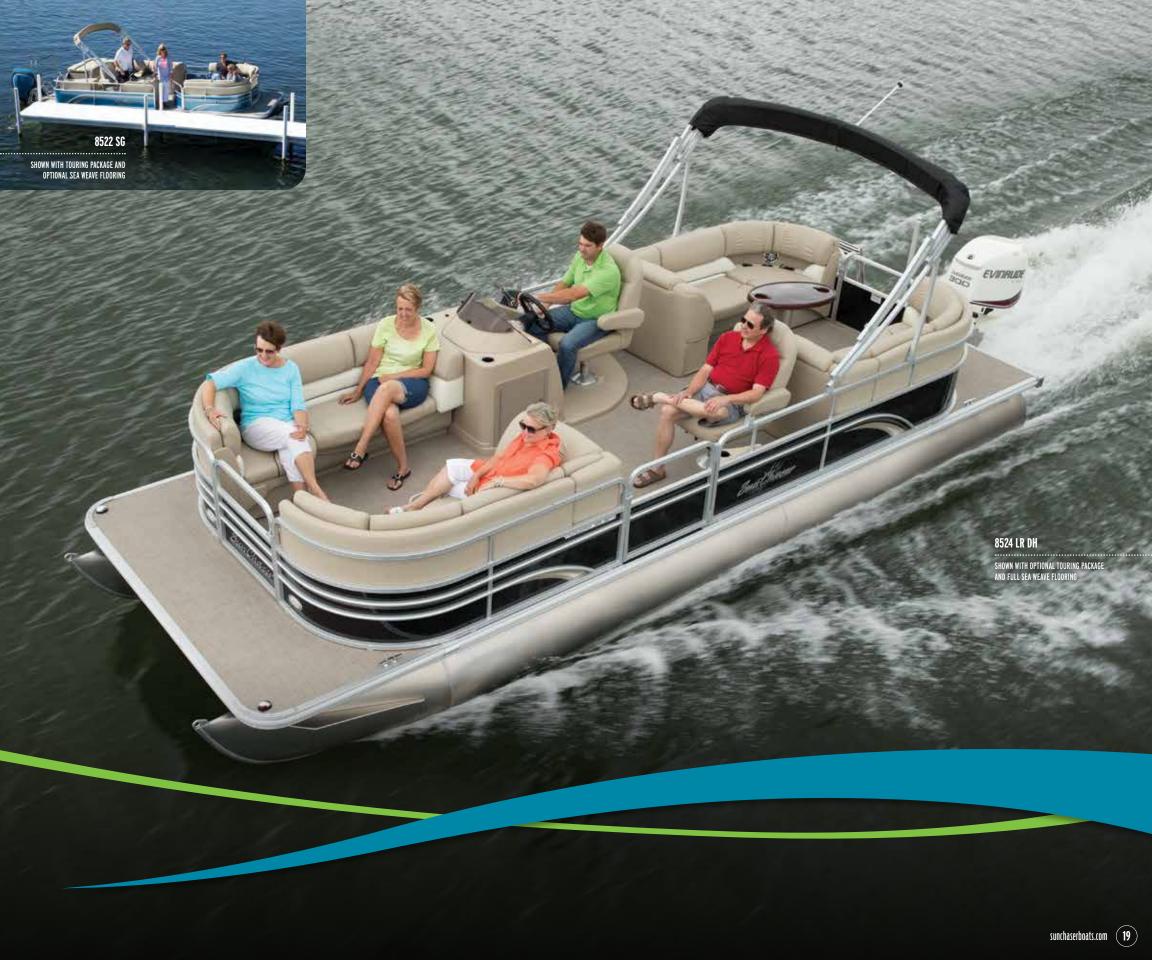

INDULGE YOUR TASTE FOR THE SOPHISTICATED

The Classic Touring Package takes all the best features of the Classic Cruise and DS Series and adds a luxurious touch. With upgraded upholstery, pillow top furniture, an executive console, enhanced exterior panel graphics and more, it gives the affordable pontoon experience a big step up.

#### **PACKAGE FEATURES**

PILLOW TOP FURNITURE / EXECUTIVE CONSOLE / HIGH BACK HELM CHAIR / STAINLESS STEEL FOUR-STEP LADDER

TOURING PACKAGE IS AVAILABLE ON ALL CLASSIC CRUISE, CLASSIC SPORT, CLASSIC FISH AND DS MODELS, EXCEPT FOR 4.0 FISHING MODELS

- A EXECUTIVE RAISED HELM Get a clear, unobstructed view from the Classic Touring raised console. Luxury extras include executive console, high back helm chair, Torcello steering wheel, raised platform, Infinity PRV 250 stereo upgrade, LED platform lighting and gauge package.
- B HIGH BACK HELM CHAIR Enjoy the generously sized and comfortably designed helm seat with a high back, swivel slide
- C FOUR-STEP TELESCOPING LADDER The convenience of the telescoping four-step stainless steel ladder will simplify your fun on the water (shown with optional Synthetic Teak Flooring.)
- D GAUGE PACKAGE Chrome accented gauges that are fog free. Gauges include speed, volt, tachometer and fuel.
- E PILLOW TOP FURNITURE Put your comfort front and center with the luxurious upgraded pillow top furniture.
- F INFINITY STEREO PRV250 Infinity AM/FM stereo with Auxiliary Port for iPod®/MP3 player and Bluetooth®.