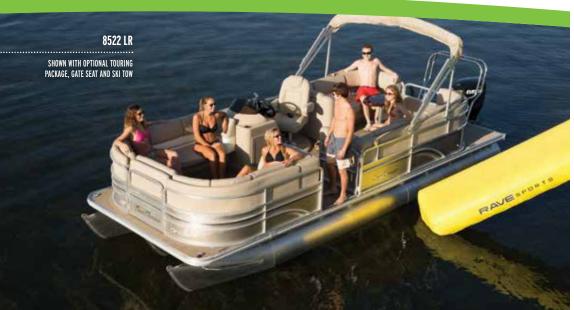

#### ENDLESS ENTERTAINMENT FOR EVERY WATER LOVER

Redefine family fun with the popular Classic Cruise series featuring attentive comforts – plush, overstuffed seating, a five-step ladder – that will please every generation. A generous range of optional features lets you enhance comfort, handling and performance. The EXP floorplan gives you the flexibility of an extended playpen area by moving back the exterior fencing and providing more interior space. An exceptional value at a price point that won't rock the boat.

| Blue             | Wave Blue         | Re   | d C              | aribou Brown  | Champa           | gne Si                      | lver       | White             | Blac                     | k                  |
|------------------|-------------------|------|------------------|---------------|------------------|-----------------------------|------------|-------------------|--------------------------|--------------------|
| SPECS            | Overall<br>Length | Beam | Tube<br>Diameter | Tube<br>Gauge | Dry<br>Weight Ib | Max. Capacity<br>Persons/Ib | Max.<br>HP | Fuel<br>Cap. gal. | Max. HP w/<br>Third Tube | Bimini<br>Top Size |
| 8524 LR          | 25' 10"           | 102" | 25"              | .080"         | 2471             | 14/1905                     | 175        | 30                | 300                      | 8' 6"              |
| 8524 LR DH       | 25' 10"           | 102" | 25"              | .080"         | 2471             | 14/1905                     | 175        | 30                | 300                      | 8' 6"              |
| 8524 CRUISE      | 25' 10"           | 102" | 25"              | .080"         | 2471             | 14/1905                     | 175        | 30                | 300                      | 8' 6"              |
| 8522 LR          | 23' 10"           | 102" | 25"              | .080"         | 2100             | 12/1650                     | 150        | 30                | 250                      | 8' 6"              |
| 8522 LR DH       | 23' 10"           | 102" | 25"              | .080"         | 2100             | 12/1650                     | 150        | 30                | 250                      | 8' 6"              |
| 8522 ENTERTAINER | 23' 10"           | 102" | 25"              | .080"         | 2100             | 12/1650                     | 150        | 30                | 250                      | 8' 6"              |
| 8522 EXP         | 23' 10"           | 102" | 25"              | .080"         | 2100             | 12/1650                     | 150        | 30                | 250                      | 8' 6"              |
| 8522 CRUISE      | 23' 10"           | 102" | 25"              | .080"         | 2100             | 12/1650                     | 150        | 30                | 250                      | 8′ 6″              |
| 8522 CRUISE SG   | 23' 10"           | 102" | 25"              | .080"         | 2100             | 12/1650                     | 150        | 30                | 250                      | 8' 6"              |
| 8520 LR          | 20' 10"           | 102" | 25"              | .080"         | 1850             | 10/1410                     | 125        | 20                | 200                      | 8' 6"              |
| 8520 LR DH       | 20' 10"           | 102" | 25"              | .080"         | 1850             | 10/1410                     | 125        | 20                | 200                      | 8' 6"              |
| 8520 EXP         | 20' 10"           | 102" | 25"              | .080"         | 1850             | 10/1410                     | 125        | 20                | 200                      | 8' 6"              |
| 8520 CRUISE      | 20' 10"           | 102" | 25"              | .080"         | 1850             | 10/1410                     | 125        | 20                | 200                      | 8' 6"              |
| 816 CRUISE       | 16′ 11″           | 96"  | 23"              | .080"         | 1275             | 6/840                       | 40         | OPT.              | N/A                      | 8′ 6″              |