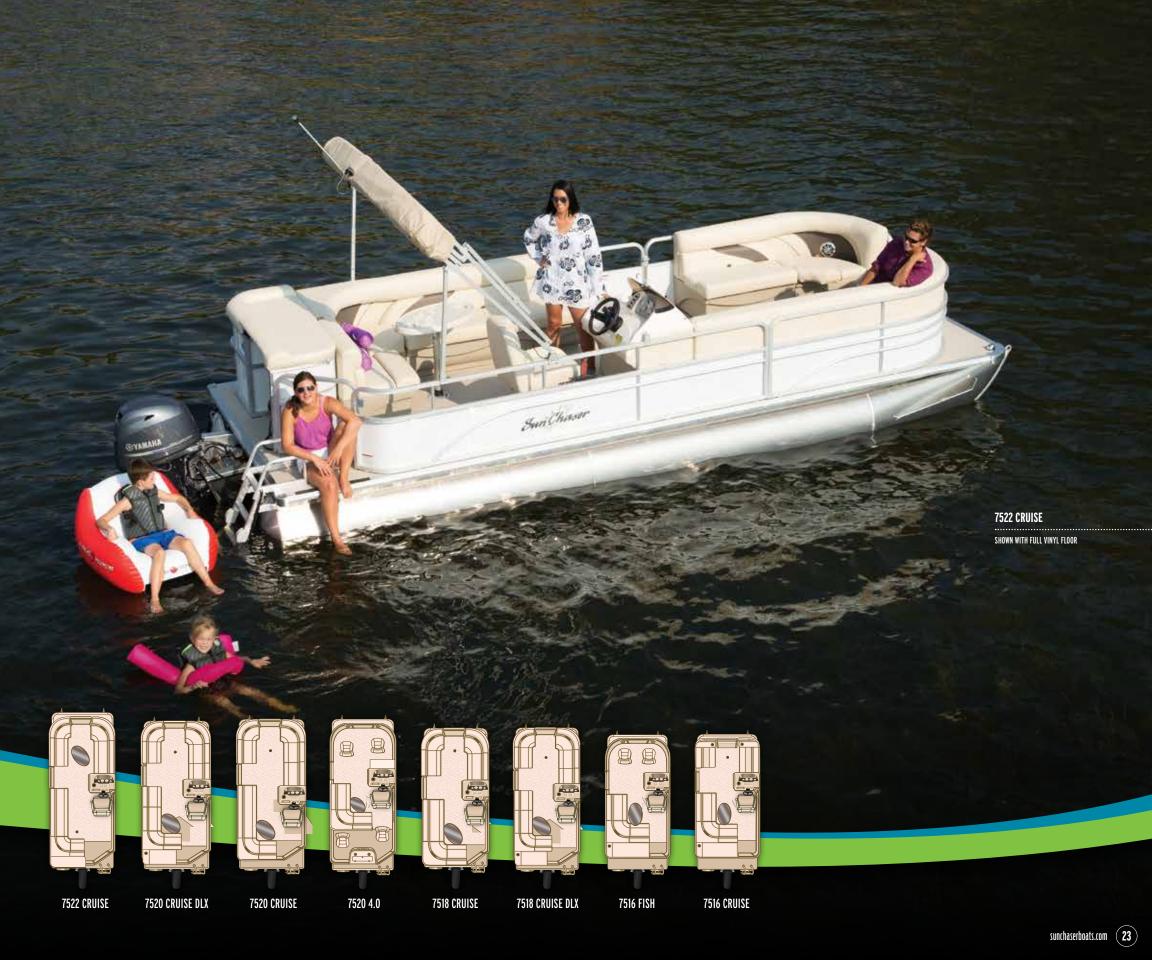

**CANVAS: Playpen Cover** 

STEERING: Torcello Stainless Wheel

MISCELLANEOUS: Deck Cleats (4) / Deck Mount Ski Tow / Windscreen / Extra Table Kit / Transom Gas Tank with Fuel Gauge

The Traverse series delivers exceptional handling and watersport thrills in a compact, easy-to-tow, easy-to-store size. Its space-efficient 7'6" width allows for easy maneuverability in and out of tight dock spaces, and it's ideal for international shipping. With a wide range of cruise and fish floorplans, Traverse doesn't compromise on comfort or amenities, and a full range of popular options let you customize your boat and make it your own.

| SPECS           | Overall<br>Length | Beam | Tube<br>Diameter | Tube<br>Gauge | Dry<br>Weight Ib | Max. Capacity<br>Persons/lb | Max.<br>HP | Fuel<br>Cap. gal. | Max. HP w/<br>Third Tube | Bimini<br>Top Size |
|-----------------|-------------------|------|------------------|---------------|------------------|-----------------------------|------------|-------------------|--------------------------|--------------------|
| 7522 CRUISE     | 22' 3"            | 90"  | 23"              | .080"         | 1875             | 10/1875                     | 90         | 20                | N/A                      | 8′ 6″              |
| 7520 CRUISE DLX | 20' 3"            | 90"  | 23"              | .080"         | 1525             | 8/1085                      | 60         | 20                | N/A                      | 8' 6"              |
| 7520 CRUISE     | 20' 3"            | 90"  | 23"              | .080"         | 1525             | 8/1085                      | 60         | 20                | N/A                      | 8' 6"              |
| 7520 4.0        | 20' 3"            | 90"  | 23"              | .080"         | 1525             | 8/1086                      | 60         | 20                | N/A                      | 8' 6"              |
| 7518 CRUISE     | 18′ 3″            | 90"  | 23"              | .080"         | 1300             | 8/1075                      | 50         | OPT.              | N/A                      | 8' 6"              |
| 7518 CRUISE DLX | 18′ 3″            | 90"  | 23"              | .080"         | 1300             | 8/1075                      | 50         | OPT.              | N/A                      | 8' 6"              |
| 7516 FISH       | 17'               | 90"  | 23"              | .080"         | 1275             | 6/840                       | 40         | OPT.              | N/A                      | 8' 6"              |
| 7516 CRUISE     | 17'               | 90"  | 23"              | .080"         | 1275             | 6/840                       | 40         | OPT.              | N/A                      | 8' 6"              |