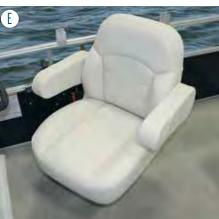

- A FOUR-STEP TELESCOPING LADDER Enjoy the convenience of this telescoping four-step, stainless steel ladder.
- B CONSOLE Raise your game at the helm with the Eclipse deluxe console that features a spoked wheel, chrome accented gauges and a premium Infinity PRV250 stereo with Bluetooth<sup>®</sup>.
- C HIGH BACK HELM CHAIR Enjoy the standard raised helm along with the generously sized and comfortably designed helm seat with swivel slide and armrest
- D REAR LOUNGER Stretch out in total comfort with the spacious and versatile rear lounger.
- E SKI PYLON A removable ski pylon makes a great option for ramping up the water sport fun (requires PR20 or PR25 X-Treme Performance Package).