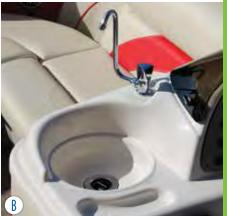

- A CONSOLE The fiberglass console features a windscreen, cup holder and chromeaccented gauges and accommodates your choice of optional add-ons, including a PRV19 Millenia AM/FM stereo with auxiliary port and Bluetooth®.
- 3 CONSOLE SINK The Traverse console offers the convenience of a built-in sink with a faucet and a freshwater tank.
- REAR BOARDING LADDER A rear-entry boarding ladder provides the ultimate convenience for enjoying your favorite water sports.
- D FURNITURE Cruise in the stylish comfort of spacious, durable loungers.