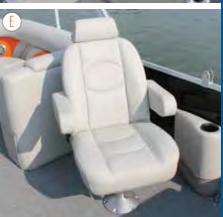

- A FOUR-STEP TELESCOPING LADDER Enjoy the convenience of this telescoping four-step, stainless steel ladder.
- B CONSOLE Raise your game at the helm with the Eclipse deluxe console that features a spoked wheel, chrome accented gauges and a premium Infinity PRV250 stereo with Bluetooth<sup>®</sup>.
- C HIGH BACK HELM CHAIR Enjoy the standard raised helm along with the generously sized and comfortably designed helm seat with swivel slide and armrest
- D REAR LOUNGER Stretch out in total comfort with the spacious and versatile rear lounger.
- E SKI PYLON A removable ski pylon makes a great option for ramping up the water sport fun (requires PR20 or PR25 X-Treme Performance Package).