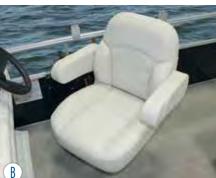

- A FOUR-STEP TELESCOPING LADDER Enjoy the convenience of this telescoping four-step, stainless steel ladder.
- B CONSOLE Raise your game at the helm with the Eclipse deluxe console that features a spoked wheel, chrome accented gauges and a premium Infinity PRV250 stereo with Bluetooth<sup>®</sup>.
- C HIGH BACK HELM CHAIR Enjoy the standard raised helm along with the generously sized and comfortably designed helm seat with swivel slide and armrest
- D REAR LOUNGER Stretch out in total comfort with the spacious and versatile rear lounger.
- E SKI PYLON A removable ski pylon makes a great option for ramping up the water sport fun (requires PR20 or PR25 X-Treme Performance Package).