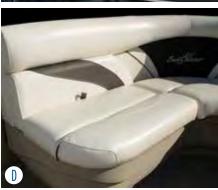

- A FOUR-STEP TELESCOPING LADDER Enjoy the convenience of this telescoping four-step, stainless steel ladder.
- B CONSOLE Raise your game at the helm with the Eclipse deluxe console that features a spoked wheel, chrome accented gauges and a premium Infinity PRV250 stereo with Bluetooth<sup>®</sup>.
- C HIGH BACK HELM CHAIR Enjoy the standard raised helm along with the generously sized and comfortably designed helm seat with swivel slide and armrest
- D REAR LOUNGER Stretch out in total comfort with the spacious and versatile rear lounger.
- E SKI PYLON A removable ski pylon makes a great option for ramping up the water sport fun (requires PR20 or PR25 X-Treme Performance Package).