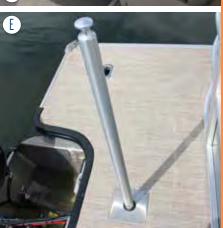

- A FOUR-STEP TELESCOPING LADDER Enjoy the convenience of this telescoping four-step, stainless steel ladder.
- B CONSOLE Raise your game at the helm with the Eclipse deluxe console that features a spoked wheel, chrome accented gauges and a premium Infinity PRV250 stereo with Bluetooth<sup>®</sup>.
- C HIGH BACK HELM CHAIR Enjoy the standard raised helm along with the generously sized and comfortably designed helm seat with swivel slide and armrest
- D REAR LOUNGER Stretch out in total comfort with the spacious and versatile rear lounger.
- E SKI PYLON A removable ski pylon makes a great option for ramping up the water sport fun (requires PR20 or PR25 X-Treme Performance Package).