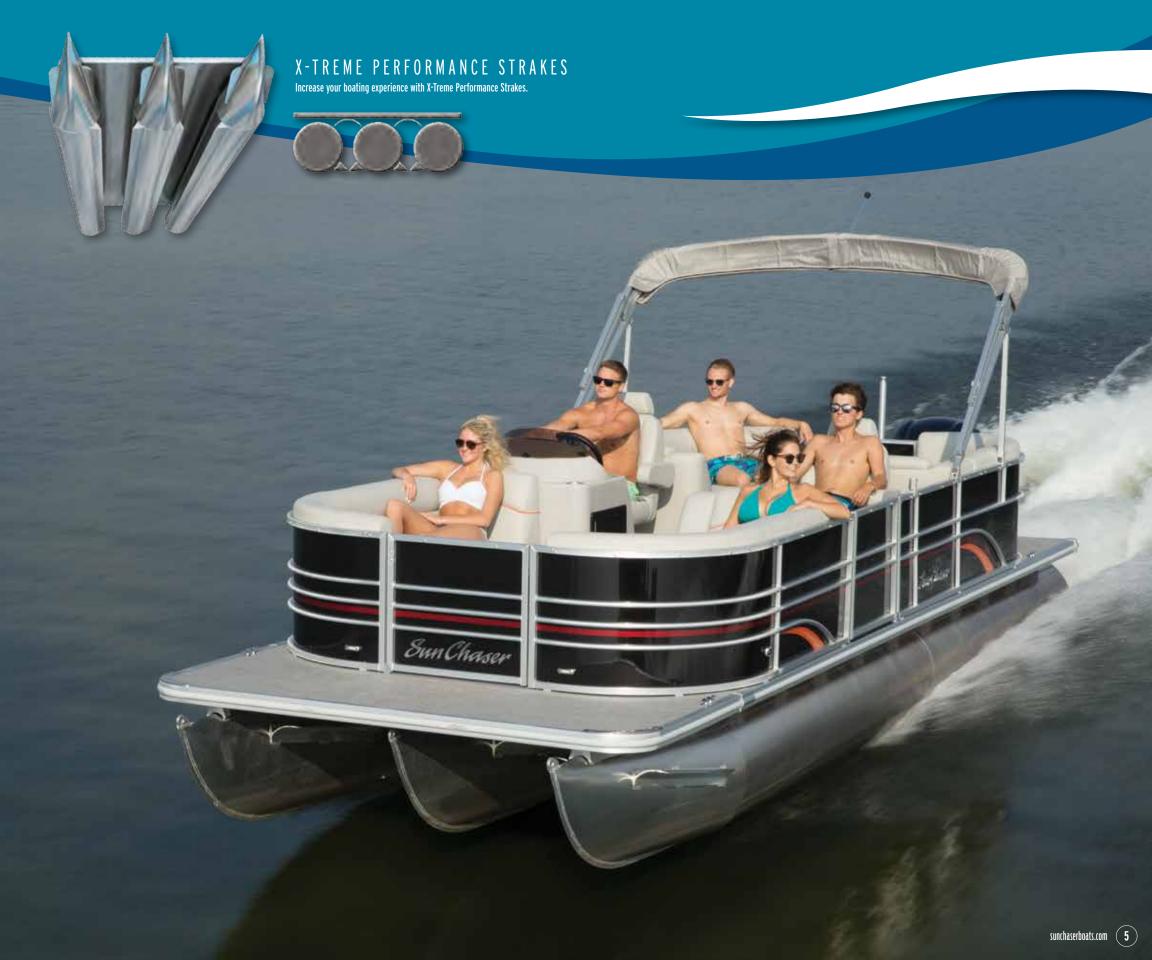

# A BETTER BOATING EXPERIENCE

Owning a SunChaser is a fast pass to a feeling of freedom and exhilaration like no other. As you disconnect from daily demands, you're swept into the excitement and relaxation that a day on the water can deliver. Taking that indulgence to the next level is as simple as adding X-Treme Performance Strakes to your features package.

Designed with versatility and handling in mind, the strategically positioned tubes effortlessly carve the water. Advanced pontoon technology allows you to navigate with the utmost agility while cutting through waves and chop. Engineered for dynamic efficiency, X-Treme Performance Strakes offer a wealth of advantages – better lift, less drag, increased speed, faster planing and a tighter turning radius – which translates to better handling and performance you can feel.