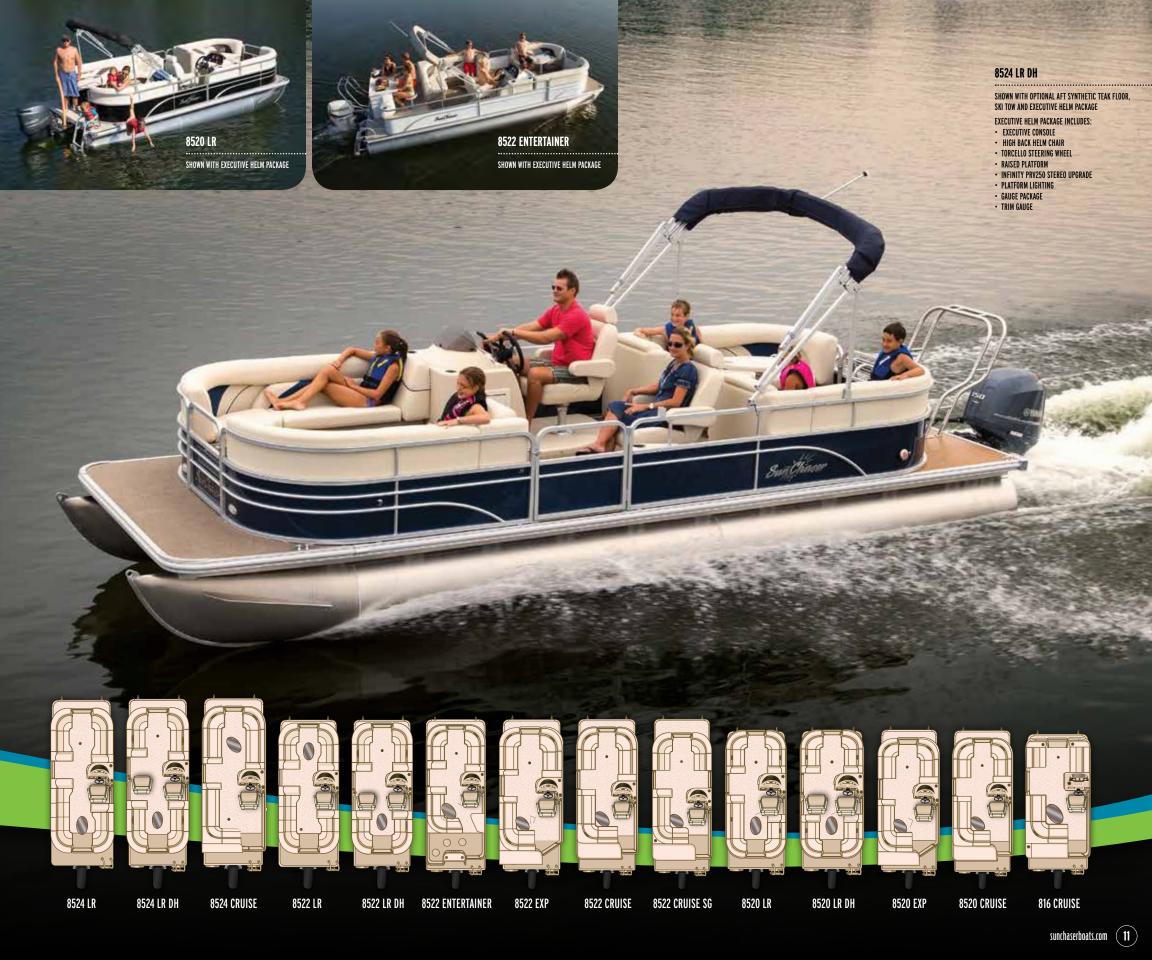

Step aboard the Eclipse series for a luxury ride. With its plush interior and executive helm station elevated on a raised platform for an enhanced sightline, every feature, including the extended stern platforms and full height panels, is thoughtfully designed for the serious water warrior. Bolster horsepower and handling with optional power upgrades like X-Treme Performance Strakes and third tube technology.

| SPECS            | Overall<br>Length | Beam | Tube<br>Diameter | Tube<br>Gauge | Dry<br>Weight Ib | Max. Capacity<br>Persons/lb | Max.<br>HP | Fuel<br>Cap. gal. | Max. HP w/<br>Third Tube | Bimini<br>Top Size |
|------------------|-------------------|------|------------------|---------------|------------------|-----------------------------|------------|-------------------|--------------------------|--------------------|
| 8525 ENTERTAINER | 25' 10"           | 102" | 25"              | .080"         | 2471             | 14/1905                     | 175        | 30                | 300                      | 10'                |
| 8525 LR DH       | 25' 10"           | 102" | 25"              | .080"         | 2471             | 14/1905                     | 175        | 30                | 300                      | 10'                |
| 8523 FISH        | 23' 10"           | 102" | 25"              | .080"         | 2100             | 12/1650                     | 150        | 30                | 250                      | 10'                |
| 8523 LR DH       | 23' 10"           | 102" | 25"              | .080"         | 2100             | 12/1650                     | 150        | 30                | 250                      | 10'                |

- A FOUR-STEP TELESCOPING LADDER Enjoy the convenience of this telescoping four-step, stainless steel ladder.
- B CONSOLE Raise your game at the helm with the Eclipse deluxe console that features a spoked wheel, chrome accented gauges and a premium Infinity PRV250 stereo with Bluetooth<sup>®</sup>.
- C HIGH BACK HELM CHAIR Enjoy the standard raised helm along with the generously sized and comfortably designed helm seat with swivel slide and armrest
- D REAR LOUNGER Stretch out in total comfort with the spacious and versatile rear lounger.
- E SKI PYLON A removable ski pylon makes a great option for ramping up the water sport fun (requires PR20 or PR25 X-Treme Performance Package).