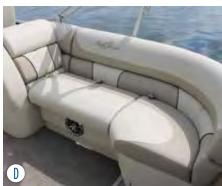

- A FOUR-STEP TELESCOPING LADDER Enjoy the convenience of this telescoping four-step, stainless steel ladder.
- B CONSOLE Raise your game at the helm with the Eclipse deluxe console that features a spoked wheel, chrome accented gauges and a premium Infinity PRV250 stereo with Bluetooth<sup>®</sup>.
- C HIGH BACK HELM CHAIR Enjoy the standard raised helm along with the generously sized and comfortably designed helm seat with swivel slide and armrest
- D REAR LOUNGER Stretch out in total comfort with the spacious and versatile rear lounger.
- E SKI PYLON A removable ski pylon makes a great option for ramping up the water sport fun (requires PR20 or PR25 X-Treme Performance Package).