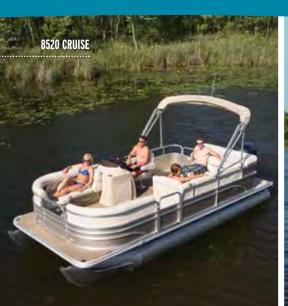

#### ALL-DAY COMFORT AND STYLE

Go the distance with the best value in the SunChaser fleet. The Oasis series lets you cruise in all-day comfort and style with multi-functional amenities like a flip-back seating bench that opens to a spacious caddy to hold all your gear. A color-coordinated Bimini looks sleek while providing protection from the hot sun. Carving the water has never looked so inviting.

| SPECS      | Overall<br>Length | Beam | Tube<br>Diameter | Tube<br>Gauge | Dry<br>Weight Ib | Max. Capacity<br>Persons/Ib | Max.<br>HP | Fuel<br>Cap. gal. | Max. HP w/<br>Third Tube | Bimini<br>Top Size |
|------------|-------------------|------|------------------|---------------|------------------|-----------------------------|------------|-------------------|--------------------------|--------------------|
| 822 4.0    | 22' 10"           | 96"  | 23"              | .080"         | 2027             | 10/1375                     | 90         | OPT.              | N/A                      | 8′ 6″              |
| 820 CNF    | 20' 10"           | 96"  | 23"              | .080"         | 1675             | 9/1270                      | 90         | OPT.              | N/A                      | 8' 6"              |
| 820 CRUISE | 20' 10"           | 96"  | 23"              | .080"         | 1675             | 9/1270                      | 90         | OPT.              | N/A                      | 8' 6"              |
| 818 FISH   | 18' 10"           | 96"  | 23"              | .080"         | 1425             | 8/1075                      | 60         | OPT.              | N/A                      | 8' 6"              |
| 818 4.0    | 18' 10"           | 96"  | 23"              | .080"         | 1425             | 8/1075                      | 60         | OPT.              | N/A                      | 8' 6"              |
| 818 CRUISE | 18' 10"           | 96"  | 23"              | .080"         | 1425             | 8/1075                      | 60         | OPT.              | N/A                      | 8' 6"              |
| 816 FISH   | 16′ 11″           | 96"  | 23"              | .080"         | 1275             | 6/840                       | 40         | OPT.              | N/A                      | 8' 6"              |
| 816 CRUISE | 16′ 11″           | 96"  | 23"              | .080"         | 1275             | 6/840                       | 40         | OPT.              | N/A                      | 8' 6"              |