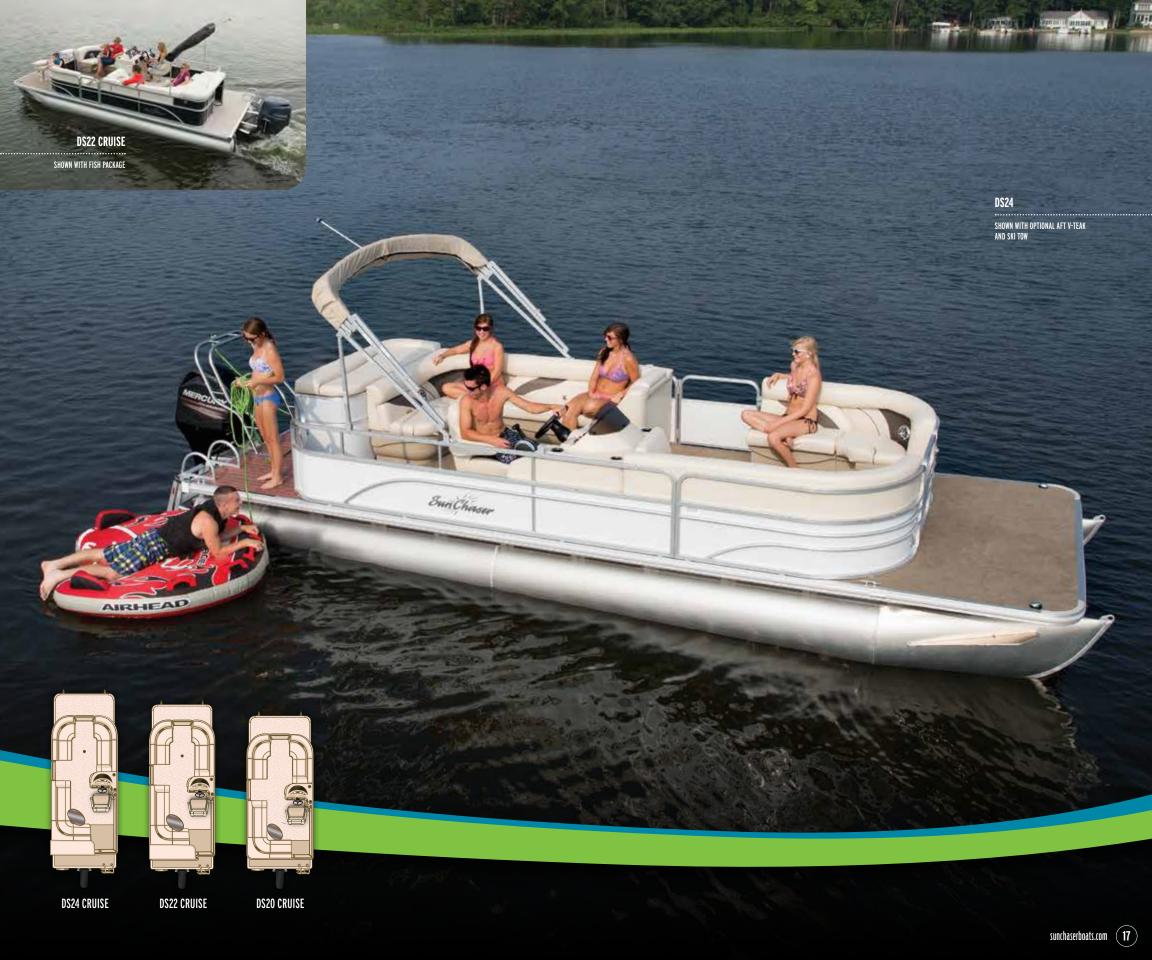

#### AN EXTENDED DECK MEANS EXTENDED FUN

All hands on deck takes on new meaning with the generous square footage and smart ergonomic layout of the DS Series. The spacious floorplan and extended bow platform with five-step ladder is designed to accommodate all of your sporting needs including skiing, tubing and launching into the water for an easy cool down. Performance upgrades are plentiful - from the streamlined ski tow bar to the fully tricked out X-Treme PR25 Performance Package – and luxury is just an upgrade away with the ultra-comfortable Touring Package.

| SPECS       | Overall<br>Length | Beam | Tube<br>Diameter | Tube<br>Gauge | Dry<br>Weight Ib | Max. Capacity<br>Persons/Ib | Max.<br>HP | Fuel<br>Cap. gal. | Max. HP w/<br>Third Tube | Bimini<br>Top Size |
|-------------|-------------------|------|------------------|---------------|------------------|-----------------------------|------------|-------------------|--------------------------|--------------------|
| DS24 CRUISE | 25′ 10″           | 102" | 25"              | .080"         | 2471             | 14/1905                     | 175        | 30                | 300                      | 8′ 6″              |
| DS22 CRUISE | 23' 10"           | 102" | 25"              | .080"         | 2100             | 12/1650                     | 150        | 30                | 250                      | 8' 6"              |
| DS20 CRUISE | 20' 10"           | 102" | 25"              | .080"         | 1850             | 10/1410                     | 125        | 20                | 200                      | 8' 6"              |