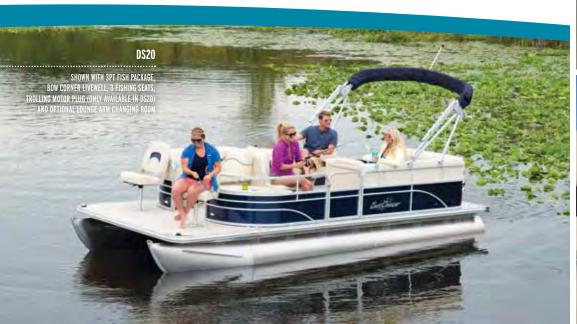

#### AN EXTENDED DECK MEANS EXTENDED FUN

All hands on deck takes on new meaning with the generous square footage and smart ergonomic layout of the DS Series. The spacious floorplan and extended bow platform with five-step ladder is designed to accommodate all of your sporting needs including skiing, tubing and launching into the water for an easy cool down. Performance upgrades are plentiful - from the streamlined ski tow bar to the fully tricked out X-Treme PR25 Performance Package – and luxury is just an upgrade away with the ultra-comfortable Touring Package.

| SPECS       | Overall<br>Length | Beam | Tube<br>Diameter | Tube<br>Gauge | Dry<br>Weight Ib | Max. Capacity<br>Persons/Ib | Max.<br>HP | Fuel<br>Cap. gal. | Max. HP w/<br>Third Tube | Bimini<br>Top Size |
|-------------|-------------------|------|------------------|---------------|------------------|-----------------------------|------------|-------------------|--------------------------|--------------------|
| DS24 CRUISE | 25′ 10″           | 102" | 25"              | .080"         | 2471             | 14/1905                     | 175        | 30                | 300                      | 8′ 6″              |
| DS22 CRUISE | 23' 10"           | 102" | 25"              | .080"         | 2100             | 12/1650                     | 150        | 30                | 250                      | 8' 6"              |
| DS20 CRUISE | 20' 10"           | 102" | 25"              | .080"         | 1850             | 10/1410                     | 125        | 20                | 200                      | 8' 6"              |