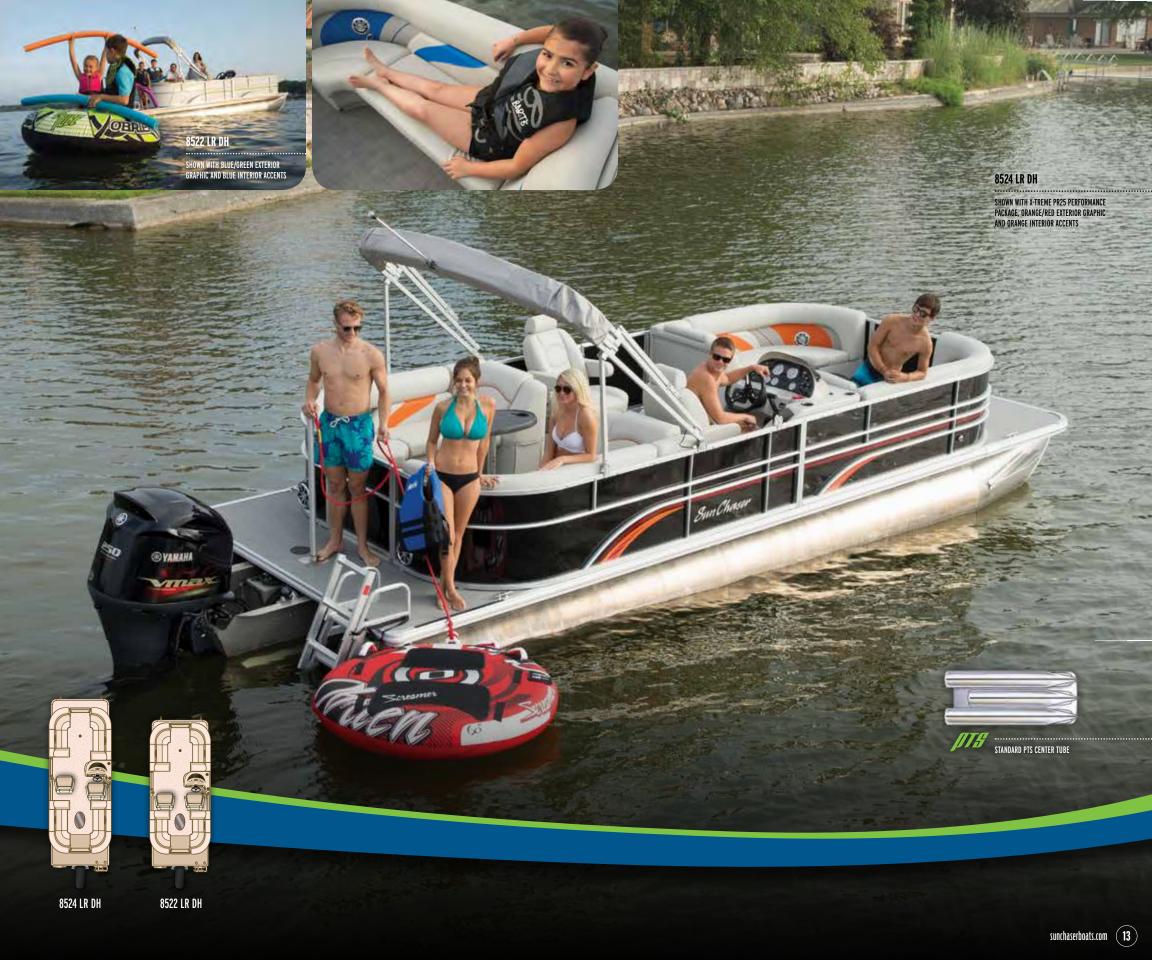

# **SWEET MEMORIES ARE ON THE HORIZON**

TWO THOUSAND SEVENTEEN · SUNCHASER PONTOONS

Chase sun and fun in style with SunChaser. Take the excitement of being out on the water to a whole new level of comfort and performance thanks to exhilarating horsepower capacity and advanced technology, including optional X-Treme Performance Strakes. Discover this season's many exciting enhancements, like the all-new Sport and Eclipse models – featuring modern interior and exterior color schemes and much more.

#### LEADING-EDGE TECHNOLOGY

Get ready to experience up-to-the-minute pontoon technology driven by our commitment to industry-leading design and meticulous construction. Choosing your level of pontoon performance is simple with an extensive array of tube configurations, including our unique X-Treme Performance Strakes, exclusive PR25 center tube housing a 60-gallon fuel tank plus extended transom, and PTS system with improved water flow and lifting performance. Day excursionists will enjoy music and entertainment accessible via Bluetooth® technology built into select SunChaser models.