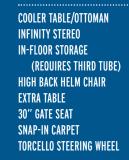

TUBES: Round Center Tube with Performance Shield / PR20 Center Tube with Performance Shield / PR25 Center Tube with Performance Shield / In-Floor Storage (Requires Center Tube) / PTS Tube / Performance Shield / X-Treme Performance Strakes

STEERING: Extreme / Sea Star Hydraulic / Power Assist / Torcello Stainless Wheel

MISCELLANEOUS: Extra Table Kit / Underdeck Mount Ski Tow / Porta Potti® / Cooler Table / 30" Gate Seat / Lockable Rod Box (8523 Fish Only)