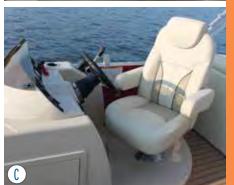

- A FOUR-STEP TELESCOPING LADDER Enjoy the convenience of this telescoping four-step, stainless steel ladder.
- B CONSOLE Raise your game at the helm with the Eclipse deluxe console that features a spoked wheel, chrome accented gauges and a premium Infinity PRV250 stereo with Bluetooth<sup>®</sup>.
- C HIGH BACK HELM CHAIR Enjoy the standard raised helm along with the generously sized and comfortably designed helm seat with swivel slide and armrest
- D REAR LOUNGER Stretch out in total comfort with the spacious and versatile rear lounger.
- E SKI PYLON A removable ski pylon makes a great option for ramping up the water sport fun (requires PR20 or PR25 X-Treme Performance Package).