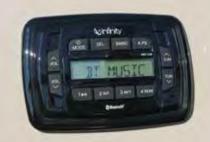

- A FOUR-STEP TELESCOPING LADDER Enjoy the convenience of this telescoping four-step, stainless steel ladder.
- B CONSOLE Raise your game at the helm with the Eclipse deluxe console that features a spoked wheel, chrome accented gauges and a premium Infinity PRV250 stereo with Bluetooth<sup>®</sup>.
- C HIGH BACK HELM CHAIR Enjoy the standard raised helm along with the generously sized and comfortably designed helm seat with swivel slide and armrest
- D REAR LOUNGER Stretch out in total comfort with the spacious and versatile rear lounger.
- E SKI PYLON A removable ski pylon makes a great option for ramping up the water sport fun (requires PR20 or PR25 X-Treme Performance Package).

- A EXECUTIVE RAISED HELM Get a clear, unobstructed view from the Classic Touring raised console. Luxury extras include executive console, high back helm chair, Torcello steering wheel, raised platform, Infinity PRV 250 stereo upgrade, LED platform lighting and gauge package.
- B HIGH BACK HELM CHAIR Enjoy the generously sized and comfortably designed helm seat with a high back, swivel slide
- C FOUR-STEP TELESCOPING LADDER The convenience of the telescoping four-step stainless steel ladder will simplify your fun on the water (shown with optional Synthetic Teak Flooring.)
- D GAUGE PACKAGE Chrome accented gauges that are fog free. Gauges include speed, volt, tachometer and fuel.
- E PILLOW TOP FURNITURE Put your comfort front and center with the luxurious upgraded pillow top furniture.
- F INFINITY STEREO PRV250 Infinity AM/FM stereo with Auxiliary Port for iPod®/MP3 player and Bluetooth®.