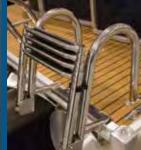

- A DRIVER'S CONSOLE Get comfortable behind the wheel. The standard console features chrome accented tach and fuel gauges along with a Millenia PRV19 AM/FM stereo with Bluetooth® and auxiliary port.
- B STANDARD BIMINI TOP Add shade quickly and easily with the spacious 8' 6" standard Bimini top.
- C REAR BOARDING LADDER A standard five-step aluminum boarding ladder provides the ultimate convenience for enjoying your favorite water sports.
- D REAR LOUNGER Stretch out in total comfort with the spacious and versatile rear lounger.
- E LOW BACK HELM CHAIR Enjoy the generously sized and comfortably designed helm chair with swivel slide and armrest or upgrade to the optional high back helm chair with headrest (N/A on 816).