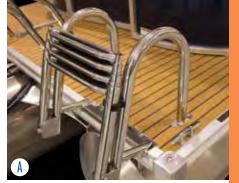

- A FOUR-STEP TELESCOPING LADDER Enjoy the convenience of this telescoping four-step, stainless steel ladder.
- B CONSOLE Raise your game at the helm with the Eclipse deluxe console that features a spoked wheel, chrome accented gauges and a premium Infinity PRV250 stereo with Bluetooth<sup>®</sup>.
- C HIGH BACK HELM CHAIR Enjoy the standard raised helm along with the generously sized and comfortably designed helm seat with swivel slide and armrest
- D REAR LOUNGER Stretch out in total comfort with the spacious and versatile rear lounger.
- E SKI PYLON A removable ski pylon makes a great option for ramping up the water sport fun (requires PR20 or PR25 X-Treme Performance Package).