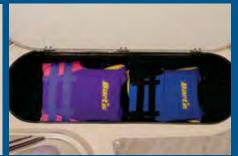

- A FOUR-STEP TELESCOPING LADDER Enjoy the convenience of this telescoping four-step, stainless steel ladder.
- B CONSOLE Raise your game at the helm with the Eclipse deluxe console that features a spoked wheel, chrome accented gauges and a premium Infinity PRV250 stereo with Bluetooth<sup>®</sup>.
- C HIGH BACK HELM CHAIR Enjoy the standard raised helm along with the generously sized and comfortably designed helm seat with swivel slide and armrest
- D REAR LOUNGER Stretch out in total comfort with the spacious and versatile rear lounger.
- E SKI PYLON A removable ski pylon makes a great option for ramping up the water sport fun (requires PR20 or PR25 X-Treme Performance Package).