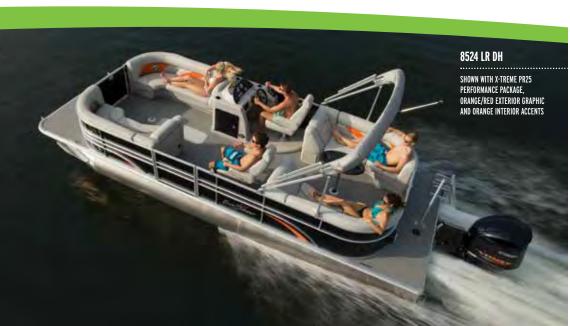

Step aboard the Eclipse series for a luxury ride. With its plush interior and executive helm station elevated on a raised platform for an enhanced sightline, every feature, including the extended stern platforms and full height panels, is thoughtfully designed for the serious water warrior. Bolster horsepower and handling with optional power upgrades like X-Treme Performance Strakes and third tube technology.

| SPECS            | Overall<br>Length | Beam | Tube<br>Diameter | Tube<br>Gauge | Dry<br>Weight Ib | Max. Capacity<br>Persons/lb | Max.<br>HP | Fuel<br>Cap. gal. | Max. HP w/<br>Third Tube | Bimini<br>Top Size |
|------------------|-------------------|------|------------------|---------------|------------------|-----------------------------|------------|-------------------|--------------------------|--------------------|
| 8525 ENTERTAINER | 25' 10"           | 102" | 25"              | .080"         | 2471             | 14/1905                     | 175        | 30                | 300                      | 10'                |
| 8525 LR DH       | 25' 10"           | 102" | 25"              | .080"         | 2471             | 14/1905                     | 175        | 30                | 300                      | 10'                |
| 8523 FISH        | 23' 10"           | 102" | 25"              | .080"         | 2100             | 12/1650                     | 150        | 30                | 250                      | 10'                |
| 8523 LR DH       | 23' 10"           | 102" | 25"              | .080"         | 2100             | 12/1650                     | 150        | 30                | 250                      | 10'                |