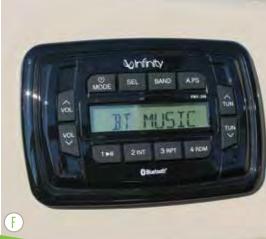

- A FOUR-STEP TELESCOPING LADDER Enjoy the convenience of this telescoping four-step, stainless steel ladder.
- B CONSOLE Raise your game at the helm with the Eclipse deluxe console that features a spoked wheel, chrome accented gauges and a premium Infinity PRV250 stereo with Bluetooth<sup>®</sup>.
- C HIGH BACK HELM CHAIR Enjoy the standard raised helm along with the generously sized and comfortably designed helm seat with swivel slide and armrest
- D REAR LOUNGER Stretch out in total comfort with the spacious and versatile rear lounger.
- E SKI PYLON A removable ski pylon makes a great option for ramping up the water sport fun (requires PR20 or PR25 X-Treme Performance Package).