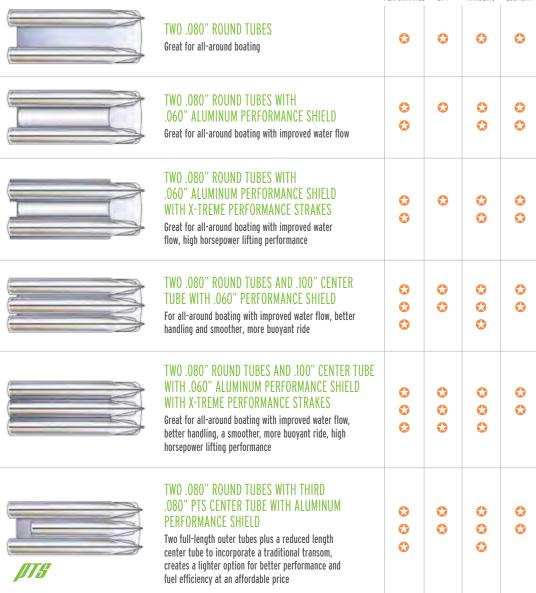

## TRADITIONAL TUBE CONFIGURATIONS/CHARACTERISTICS

#### TUBE PACKAGES

HANDLING

#### **BIG WATER EDITION**

• .190" Nose Cone Risers

Solid Keel

· Heavy Splash Fin

#### COASTAL FOITION

- Coastal Edition Graphic
- .100" Tubes & Nose Cone
- .190" Nose Cone Risers
- · Solid Keel
- Heavy Splash Fin & Anode

#### PTS PERFORMANCE PACKAGE

- · Performance Shield
- PTS Center Tube
- · Performance Strakes

#### X-TREME PERFORMANCE PACKAGE

- Center Tube
- Performance Strakes
- Performance Shield

#### X-TREME PR25 PERFORMANCE PACKAGE

- · Performance Shield
- PR25 Center Tube with 60-Gallon Gas Tank
- Center Tube Performance Strakes
- Ski Pvlon
- Hydraulic Steering
- Full 'Heavy' Hat Understructure

#### X-TREME PR20 PERFORMANCE PACKAGE

- · Performance Shield
- PR20 Center Tube with 40-Gallon Gas Tank
- Center Tube Performance Strakes
- Ski Pylon
- Hydraulic Steering
- Full 'Heavy' Hat Understructure