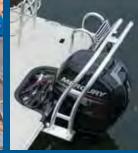

- A FOUR-STEP TELESCOPING LADDER Enjoy the convenience of this telescoping four-step, stainless steel ladder.
- B CONSOLE Raise your game at the helm with the Eclipse deluxe console that features a spoked wheel, chrome accented gauges and a premium Infinity PRV250 stereo with Bluetooth<sup>®</sup>.
- C HIGH BACK HELM CHAIR Enjoy the standard raised helm along with the generously sized and comfortably designed helm seat with swivel slide and armrest
- D REAR LOUNGER Stretch out in total comfort with the spacious and versatile rear lounger.
- E SKI PYLON A removable ski pylon makes a great option for ramping up the water sport fun (requires PR20 or PR25 X-Treme Performance Package).