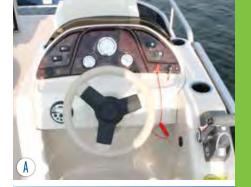

- A FOUR-STEP TELESCOPING LADDER Enjoy the convenience of this telescoping four-step, stainless steel ladder.
- B CONSOLE Raise your game at the helm with the Eclipse deluxe console that features a spoked wheel, chrome accented gauges and a premium Infinity PRV250 stereo with Bluetooth<sup>®</sup>.
- C HIGH BACK HELM CHAIR Enjoy the standard raised helm along with the generously sized and comfortably designed helm seat with swivel slide and armrest
- D REAR LOUNGER Stretch out in total comfort with the spacious and versatile rear lounger.
- E SKI PYLON A removable ski pylon makes a great option for ramping up the water sport fun (requires PR20 or PR25 X-Treme Performance Package).