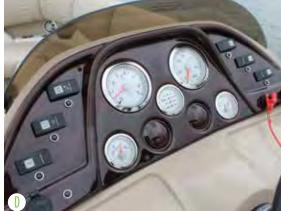

- A FOUR-STEP TELESCOPING LADDER Enjoy the convenience of this telescoping four-step, stainless steel ladder.
- B CONSOLE Raise your game at the helm with the Eclipse deluxe console that features a spoked wheel, chrome accented gauges and a premium Infinity PRV250 stereo with Bluetooth<sup>®</sup>.
- C HIGH BACK HELM CHAIR Enjoy the standard raised helm along with the generously sized and comfortably designed helm seat with swivel slide and armrest
- D REAR LOUNGER Stretch out in total comfort with the spacious and versatile rear lounger.
- E SKI PYLON A removable ski pylon makes a great option for ramping up the water sport fun (requires PR20 or PR25 X-Treme Performance Package).