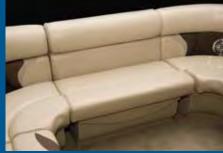

- A FOUR-STEP TELESCOPING LADDER Enjoy the convenience of this telescoping four-step, stainless steel ladder.
- B CONSOLE Raise your game at the helm with the Eclipse deluxe console that features a spoked wheel, chrome accented gauges and a premium Infinity PRV250 stereo with Bluetooth<sup>®</sup>.
- C HIGH BACK HELM CHAIR Enjoy the standard raised helm along with the generously sized and comfortably designed helm seat with swivel slide and armrest
- D REAR LOUNGER Stretch out in total comfort with the spacious and versatile rear lounger.
- E SKI PYLON A removable ski pylon makes a great option for ramping up the water sport fun (requires PR20 or PR25 X-Treme Performance Package).