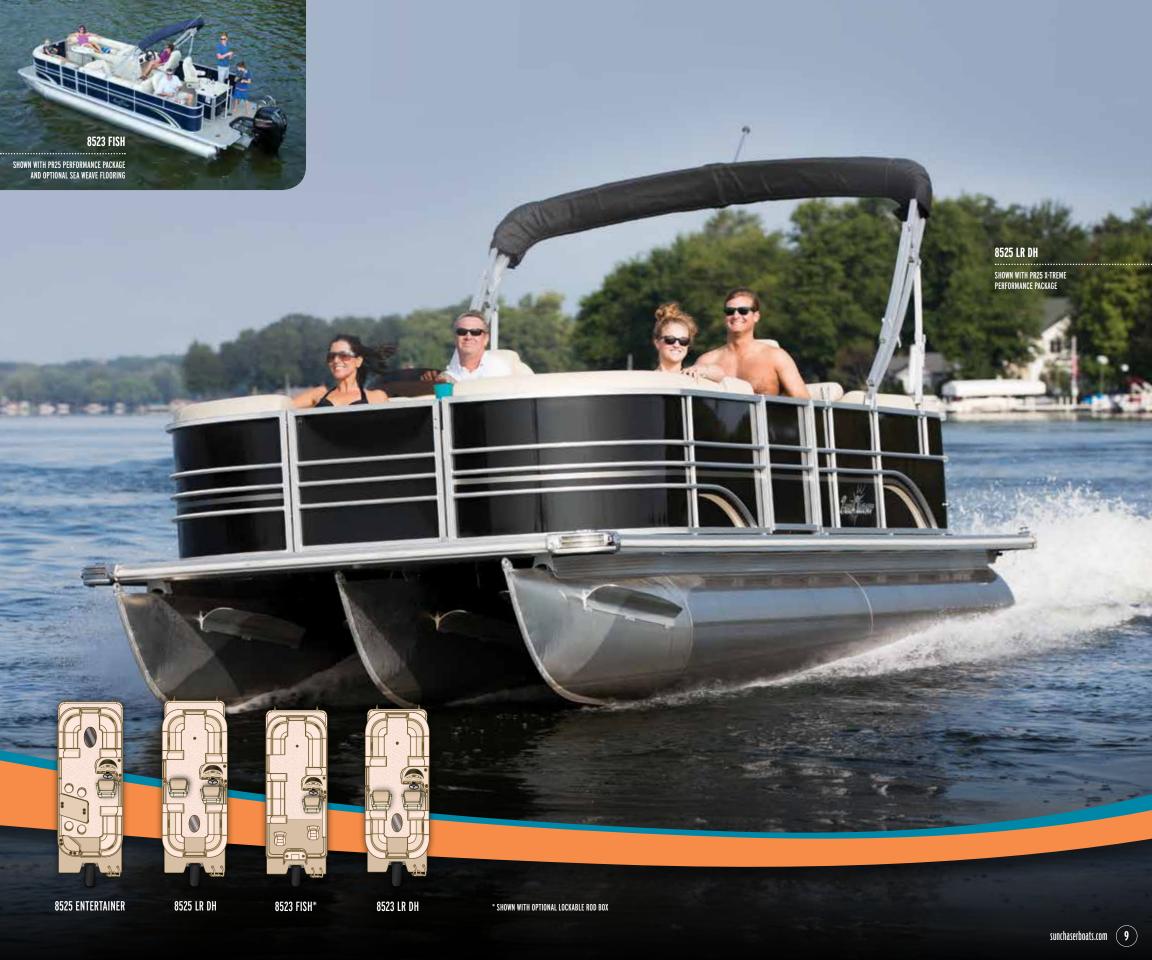

#### LEADING-EDGE TECHNOLOGY

Get ready to experience up-to-the-minute pontoon technology driven by our commitment to industry-leading design and meticulous construction. Choosing your level of pontoon performance is simple with an extensive array of tube configurations, including our unique X-Treme Performance Strakes, exclusive PR25 center tube housing a 60-gallon fuel tank plus extended transom, and PTS system with improved water flow and lifting performance. Day excursionists will enjoy music and entertainment accessible via Bluetooth® technology built into select SunChaser models.

Step aboard the Eclipse series for a luxury ride. With its plush interior and executive helm station elevated on a raised platform for an enhanced sightline, every feature, including the extended stern platforms and full height panels, is thoughtfully designed for the serious water warrior. Bolster horsepower and handling with optional power upgrades like X-Treme Performance Strakes and third tube technology.

| SPECS            | Overall<br>Length | Beam | Tube<br>Diameter | Tube<br>Gauge | Dry<br>Weight Ib | Max. Capacity<br>Persons/lb | Max.<br>HP | Fuel<br>Cap. gal. | Max. HP w/<br>Third Tube | Bimini<br>Top Size |
|------------------|-------------------|------|------------------|---------------|------------------|-----------------------------|------------|-------------------|--------------------------|--------------------|
| 8525 ENTERTAINER | 25' 10"           | 102" | 25"              | .080"         | 2471             | 14/1905                     | 175        | 30                | 300                      | 10'                |
| 8525 LR DH       | 25' 10"           | 102" | 25"              | .080"         | 2471             | 14/1905                     | 175        | 30                | 300                      | 10'                |
| 8523 FISH        | 23' 10"           | 102" | 25"              | .080"         | 2100             | 12/1650                     | 150        | 30                | 250                      | 10'                |
| 8523 LR DH       | 23' 10"           | 102" | 25"              | .080"         | 2100             | 12/1650                     | 150        | 30                | 250                      | 10'                |