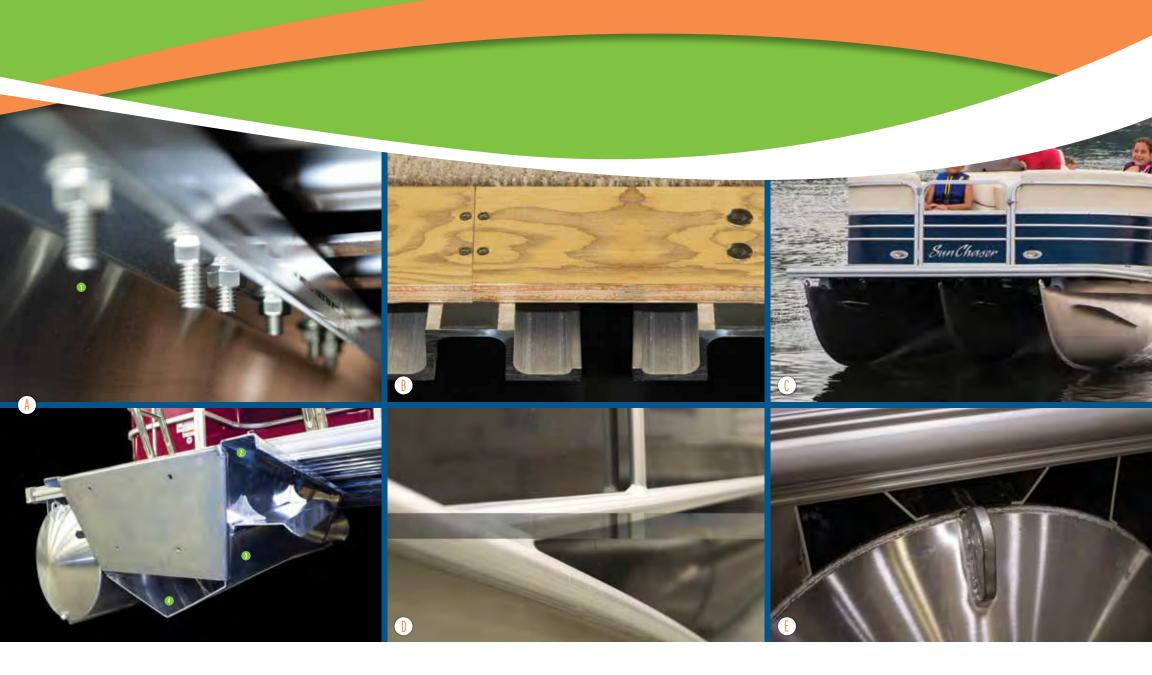

- A THROUGH-BOLTED TRANSOM 1) A one-piece body with an all-welded transom is built with .190" gauge aluminum and metal boxed channel on the inner transom. A pre-drilled motor mount attached with 20 bolts allows for the heaviest, high horsepower engines. 2) .190" gauge aluminum is turned down for strength and structure.

  3) Spray deflectors with reinforced gussets push the water away. 4) "V" provides clean water to propeller for better turning.
- B CONSTRUCTED FOR ENDURANCE 3/4", 7-ply pressure treated plywood through-bolted and screwed to the hat channels to create the strongest seams and transom support in the industry.
- C TUBES Tubes are made with one-piece .080" gauge aluminum with full-length keels and sturdy deck risers. Backed by a Limited Lifetime Warranty.
- D FENCE AND RAILING Features foam backing to prevent rattling and fully welded and anodized railing to add strength. Anodized welds are never painted. It's all backed by a 6-year warranty.
- E 4-POINT DECK TO HULL FUSION SunChaser deck brackets have 4 points of fusion for an extended area of contact with the tube. In addition to providing increased strength and support, this reduces frame twist and racking in rough water and guards against tube fatigue.