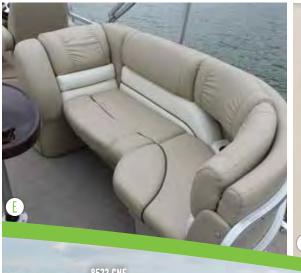

- A FOUR-STEP TELESCOPING LADDER Enjoy the convenience of this telescoping four-step, stainless steel ladder.
- B CONSOLE Raise your game at the helm with the Eclipse deluxe console that features a spoked wheel, chrome accented gauges and a premium Infinity PRV250 stereo with Bluetooth<sup>®</sup>.
- C HIGH BACK HELM CHAIR Enjoy the standard raised helm along with the generously sized and comfortably designed helm seat with swivel slide and armrest
- D REAR LOUNGER Stretch out in total comfort with the spacious and versatile rear lounger.
- E SKI PYLON A removable ski pylon makes a great option for ramping up the water sport fun (requires PR20 or PR25 X-Treme Performance Package).