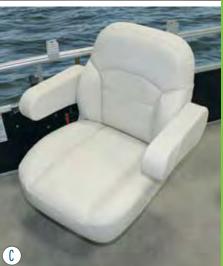

- A FOUR-STEP TELESCOPING LADDER Enjoy the convenience of this telescoping four-step, stainless steel ladder.
- B CONSOLE Raise your game at the helm with the Eclipse deluxe console that features a spoked wheel, chrome accented gauges and a premium Infinity PRV250 stereo with Bluetooth<sup>®</sup>.
- C HIGH BACK HELM CHAIR Enjoy the standard raised helm along with the generously sized and comfortably designed helm seat with swivel slide and armrest
- D REAR LOUNGER Stretch out in total comfort with the spacious and versatile rear lounger.
- E SKI PYLON A removable ski pylon makes a great option for ramping up the water sport fun (requires PR20 or PR25 X-Treme Performance Package).