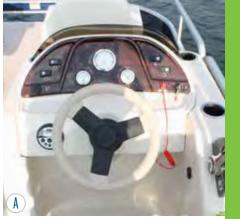

- A FOUR-STEP TELESCOPING LADDER Enjoy the convenience of this telescoping four-step, stainless steel ladder.
- B CONSOLE Raise your game at the helm with the Eclipse deluxe console that features a spoked wheel, chrome accented gauges and a premium Infinity PRV250 stereo with Bluetooth<sup>®</sup>.
- C HIGH BACK HELM CHAIR Enjoy the standard raised helm along with the generously sized and comfortably designed helm seat with swivel slide and armrest
- D REAR LOUNGER Stretch out in total comfort with the spacious and versatile rear lounger.
- E SKI PYLON A removable ski pylon makes a great option for ramping up the water sport fun (requires PR20 or PR25 X-Treme Performance Package).