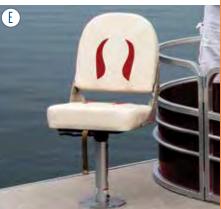

- DRIVER'S CONSOLE Get comfortable behind the wheel. The standard console features chrome accented tach and fuel gauges along with a PRV19 Millenia AM/FM
- PORT BOW LIVEWELL An aerated livewell keeps your catch fresh and comes standard with the optional Premium 4.0 Fish Package.
- FISHING SEAT Wood-free construction keeps it sturdy, while swivel action gives you maximum movement and flexibility.
- D REAR FISHING STATION With a 30-gallon livewell, two fishing seats, four rod holders and built-in cup holders, it's a fisherman's favorite spot.
- LOW BACK HELM CHAIR Enjoy the generously sized and comfortably designed helm seat with swivel slide and armrest (N/A on 816 Fish).