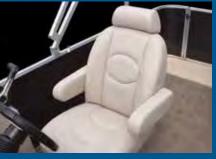

- A FOUR-STEP TELESCOPING LADDER Enjoy the convenience of this telescoping four-step, stainless steel ladder.
- B CONSOLE Raise your game at the helm with the Eclipse deluxe console that features a spoked wheel, chrome accented gauges and a premium Infinity PRV250 stereo with Bluetooth<sup>®</sup>.
- C HIGH BACK HELM CHAIR Enjoy the standard raised helm along with the generously sized and comfortably designed helm seat with swivel slide and armrest
- D REAR LOUNGER Stretch out in total comfort with the spacious and versatile rear lounger.
- E SKI PYLON A removable ski pylon makes a great option for ramping up the water sport fun (requires PR20 or PR25 X-Treme Performance Package).